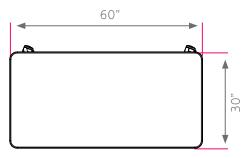

# uxl nest & fold, 30" x 60"

model #: AL3060\_ \_ \_ \_ PLT

uxl nest & fold table, 30" x 60"

### DIMENSIONS + FREIGHT:

| MODEL#    | D"    | W"    | Н"      | F.C. | WEIGHT   |
|-----------|-------|-------|---------|------|----------|
| AL3060    | 30"   | 60"   | 26"-36" | 70   | 124 lbs. |
| carton #1 | 61.5" | 31.5" | 6.63"   |      |          |
| carton #2 | 26"   | 28"   | 7.25"   |      |          |