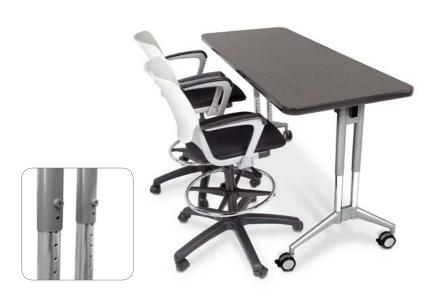

### OVERVIEW:

The mechanism for height adjustment uses two dog point hex screws per side which allows the table to adjust from 26"-36" in height in one inch increments with rock solid Smith System quality. Chrome tubing is welded to a powder-coated t-base which accents the upper structure for an updated design.

The main frame is constructed of 2" diameter x 16-gauge round cold-rolled tubular steel that is welded to an ingenious mechanism that allows the table top to fold down and back into place easily. The substantial upper legs are made of 1.5" diameter x 14-gauge twin tube cold-rolled steel while the lower legs are constructed of chrome plated cold rolled steel. Comes with 3" dual-wheel casters for easy mobility and storage.