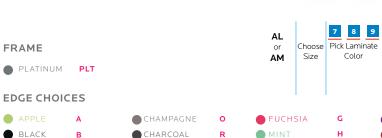

## **UXL NEST & FOLD TOP & EDGE PROFILE**

AM2460ANGRPLT Shown in Asian Night top with Charcoal edge and Platinum frame, Optional UXL Adjustable Stools.

CHOCOLATE

CLEMENTINE

FOREST GREEN F

NEW AGE OAK NEW

## LAMINATE CHOICES

FUSION MAPLE MAP

BLUEBERRY C

BURGUNDY D

CERULEAN

ORANGE

- AMBER CHERRY AME GOLDEN OAK GOK
- ASIAN NIGHT ANG GREY MESH GRE BLOND ECHO ■ GREY NEBULA GNB
- PEWTER MESH PEW TAN ECHO WILD CHERRY

PERSIAN BLUE 1

МОСНА

NAVY

10 PLT

Pick Edge Colo

PURPLE RED

WHITE

YELLOW

PLATINUM