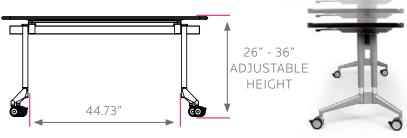

## **ADJUSTABLE HEIGHT**

### DIMENSIONS + FREIGHT:

| MODEL#    | D"    | W"    | Н"      | F.C. | WEIGHT   |
|-----------|-------|-------|---------|------|----------|
| AL3060    | 30"   | 60"   | 26"-36" | 70   | 124 lbs. |
| carton #1 | 61.5" | 31.5" | 6.63"   |      |          |
| carton #2 | 26"   | 28"   | 7.25"   |      |          |

### OVERVIEW:

The mechanism for height adjustment uses two dog point hex screws per side which allows the table to adjust from 26"-36" in height in one inch increments with rock solid Smith System quality. Chrome tubing is welded to a powder-coated t-base which accents the upper structure for an updated design.