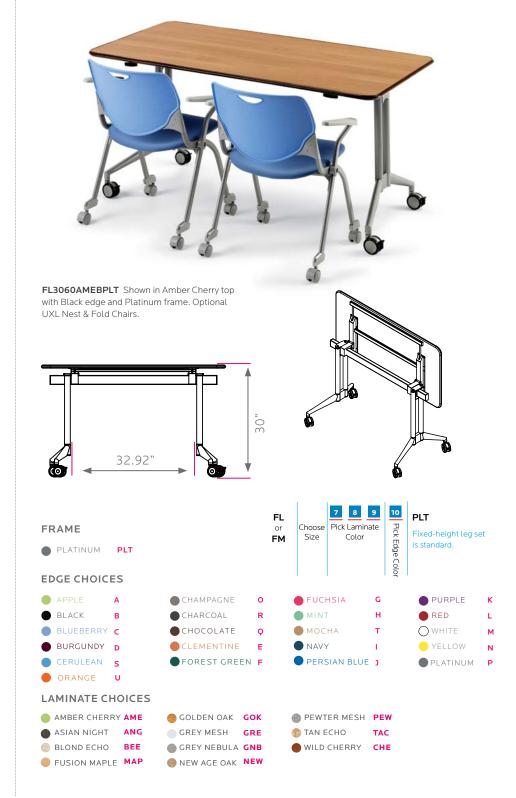

# uxl nest & fold, 24" x 48"

*model #:* FL2448\_\_\_\_PLT

uxl nest & fold table, 24" x 48"

#### OVERVIEW:

UXL Nest and Fold tables provide a stable, spacious work surface and a contemporary appearance. They offer added utility when not in use through their easy mobility and compact storage. As a part of an integrated line of seating and tables, the Nest and Fold series lets you maintain a consistent design scheme throughout your building or facility.

## MATERIALS:

The work surface consists of a 45 lb density particle board core with a 0,030" high pressure laminated surface and a 0.020" backer sheet. The edge of the work surface features t-mold that is stapled to the underside of the work surface every 6" - 8". The table top is pre-drilled to attach legs using included fasteners.

The main frame is made of 2" diameter x 16-gauge round cold-rolled tubular steel that is welded to an ingenious mechanism that allows the table top to fold down and back into place easily. The substantial legs are made of 1.5" diameter x 14-gauge twin tube cold-rolled steel.