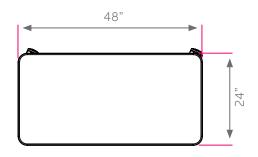

## DIMENSIONS + FREIGHT:

| MODEL #   | D"     | W"    | Н"    | F.C. | WEIGHT   |
|-----------|--------|-------|-------|------|----------|
| FL2448    | 24"    | 48"   | 30"   | 70   | 102 lbs. |
| carton #1 | 49.5"  | 31.5" | 6.63" |      |          |
| carton #2 | 27.75" | 22"   | 7"    |      |          |