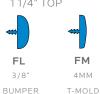

#### MATERIALS:

The work surface consists of a 45 lb density particle board core with a 0,030" high pressure laminated surface and a 0.020" backer sheet. The edge of the work surface features t-mold that is stapled to the underside of the work surface every 6" - 8". The table top is pre-drilled to attach legs using included

## **UXL NEST & FOLD TOP & EDGE PROFILE**