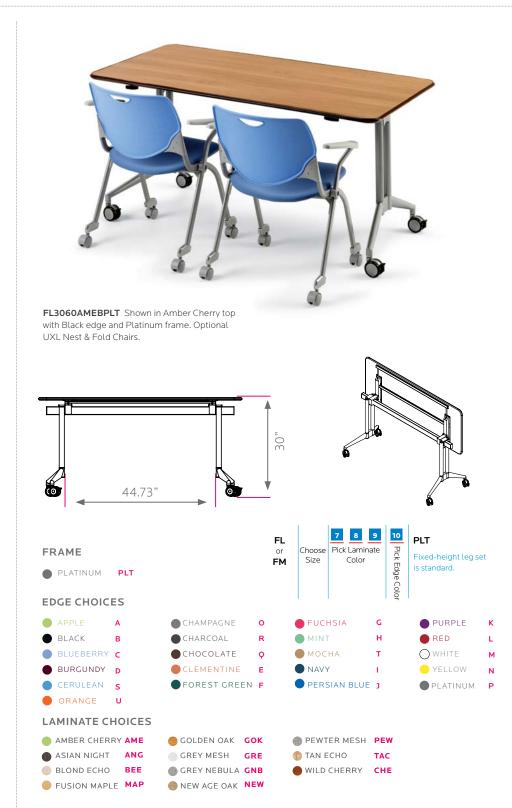

### DIMENSIONS + FREIGHT:

| MODEL#    | D"     | W"    | Н"    | F.C. | WEIGHT   |
|-----------|--------|-------|-------|------|----------|
| FL2460    | 24"    | 60"   | 30"   | 70   | 110 lbs. |
| carton #1 | 61.5"  | 31.5" | 6.63" |      |          |
| carton #2 | 27.75" | 22"   | 7"    |      |          |

#### **OVERVIEW:**

UXL Nest and Fold tables provide a stable, spacious work surface and a contemporary appearance. They offer added utility when not in use through their easy mobility and compact storage. As a part of an integrated line of seating and tables, the Nest and Fold series lets you maintain a consistent design scheme throughout your building or facility.

#### MATERIALS:

The work surface consists of a 45 lb density particle board core with a 0,030" high pressure laminated surface and a 0.020" backer sheet. The edge of the work surface features t-mold that is stapled to the underside of the work surface every 6" - 8". The table top is pre-drilled to attach legs using included

The main frame is made of 2" diameter x 16-gauge round cold-rolled tubular steel that is welded to an ingenious mechanism that allows the table top to fold down and back into place easily. The substantial legs are made of 1.5" diameter x 14-gauge twin tube cold-rolled steel.