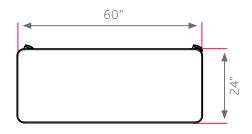

### DIMENSIONS + FREIGHT:

| MODEL#    | D"     | W"    | Н"    | F.C. | WEIGHT   |
|-----------|--------|-------|-------|------|----------|
| FL2460    | 24"    | 60"   | 30"   | 70   | 110 lbs. |
| carton #1 | 61.5"  | 31.5" | 6.63" |      |          |
| carton #2 | 27.75" | 22"   | 7"    |      |          |