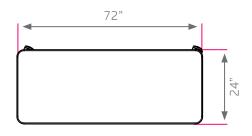

# uxl nest & fold, 24" x 72"

model #: FL2472\_ \_ \_ PLT

uxl nest & fold table, 24" x 72"

### DIMENSIONS + FREIGHT:

| MODEL#    | D"     | W"    | H"    | F.C. | WEIGHT   |
|-----------|--------|-------|-------|------|----------|
| FL2472    | 24"    | 72"   | 30"   | 70   | 118 lbs. |
| carton #1 | 71.5"  | 31.5" | 6.63" |      |          |
| carton #2 | 27.75" | 22"   | 7"    |      |          |