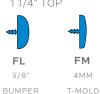

## MATERIALS:

The work surface consists of a 45 lb density particle board core with a 0,030" high pressure laminated surface and a 0.020" backer sheet. The edge of the work surface features t-mold that is stapled to the underside of the work surface every 6" - 8". The table top is pre-drilled to attach legs using included

# **UXL NEST & FOLD TOP & EDGE PROFILE**