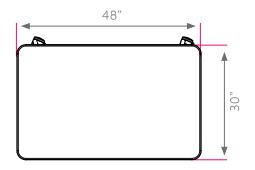

# uxl nest & fold, 30" x 48"

*model #:* FL3048\_\_\_\_PLT

uxl nest & fold table, 30" x 48"

## DIMENSIONS + FREIGHT:

| MODEL #   | D"    | W"    | Η"    | F.C. | WEIGHT   |
|-----------|-------|-------|-------|------|----------|
| FL3048    | 30"   | 48"   | 30"   | 70   | 112 lbs. |
| carton #1 | 49.5" | 31.5" | 6.63" |      |          |
| carton #2 | 27.5" | 26.5" | 7.5"  |      |          |