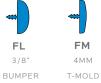

## MATERIALS:

The work surface consists of a 45 lb density particle board core with a 0,030" high pressure laminated surface and a 0.020" backer sheet. The edge of the work surface features t-mold that is stapled to the underside of the work surface every 6" - 8". The table top is pre-drilled to attach legs using included fasteners.

### UXL NEST & FOLD TOP & EDGE PROFILE

SMITHSYSTEM