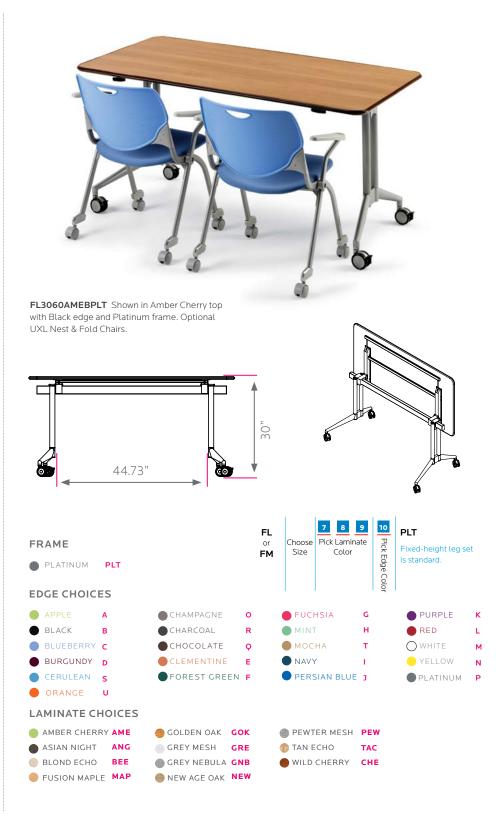

# uxl nest & fold, 30" x 60"

model #: FL3060\_\_\_\_PLT

uxl nest & fold table, 30" x 60"

## DIMENSIONS + FREIGHT:

| MODEL #   | D"    | W"    | Н"    | F.C. | WEIGHT   |
|-----------|-------|-------|-------|------|----------|
| FL3060    | 30"   | 60"   | 30"   | 70   | 120 lbs. |
| carton #1 | 61.5" | 31.5" | 6.63" |      |          |
| carton #2 | 26"   | 28"   | 7.25" |      |          |

## MATERIALS:

The work surface consists of a 45 lb density particle board core with a 0,030" high pressure laminated surface and a 0.020" backer sheet. The edge of the work surface features t-mold that is stapled to the underside of the work surface every 6" - 8". The table top is pre-drilled to attach legs using included fasteners.