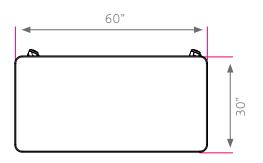

## DIMENSIONS + FREIGHT:

| MODEL #   | D"    | W"    | Н"    | F.C. | WEIGHT   |
|-----------|-------|-------|-------|------|----------|
| FL3060    | 30"   | 60"   | 30"   | 70   | 120 lbs. |
| carton #1 | 61.5" | 31.5" | 6.63" |      |          |
| carton #2 | 26"   | 28"   | 7.25" |      |          |