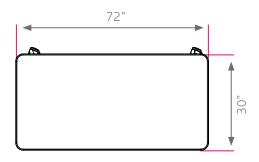

# uxl nest & fold, 30" x 72"

model #: FL3072\_\_\_\_PLT

uxl nest & fold table, 30" x 72"

### DIMENSIONS + FREIGHT:

| MODEL#    | D"    | W"    | Н"    | F.C. | WEIGHT   |
|-----------|-------|-------|-------|------|----------|
| FL3072    | 30"   | 72"   | 30"   | 70   | 128 lbs. |
| carton #1 | 71.5" | 31.5" | 6.63" |      |          |
| carton #2 | 27.5" | 26.5" | 7.5"  |      |          |