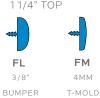

#### MATERIALS:

The work surface consists of a 45 lb density particle board core with a 0,030" high pressure laminated surface and a 0.020" backer sheet. The edge of the work surface features t-mold that is stapled to the underside of the work surface every 6" - 8". The table top is pre-drilled to attach legs using included

## **UXL NEST & FOLD TOP & EDGE PROFILE**