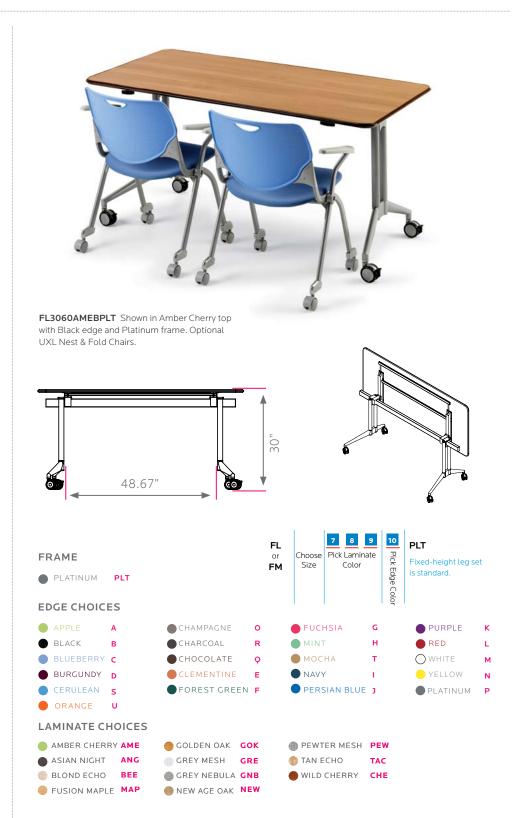

#### **OVERVIEW:**

UXL Nest and Fold tables provide a stable, spacious work surface and a contemporary appearance. They offer added utility when not in use through their easy mobility and compact storage. As a part of an integrated line of seating and tables, the Nest and Fold series lets you maintain a consistent design scheme throughout your building or facility.

#### MATERIALS:

The work surface consists of a 45 lb density particle board core with a 0,030" high pressure laminated surface and a 0.020" backer sheet. The edge of the work surface features t-mold that is stapled to the underside of the work surface every 6" - 8". The table top is pre-drilled to attach legs using included

The main frame is made of 2" diameter x 16-gauge round cold-rolled tubular steel that is welded to an ingenious mechanism that allows the table top to fold down and back into place easily. The substantial legs are made of 1.5" diameter x 14-gauge twin tube cold-rolled steel.