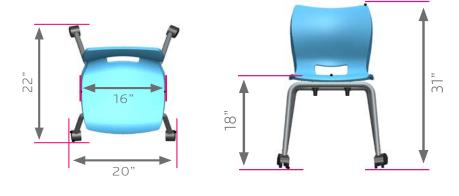

## **DIMENSIONS + FREIGHT:**

\* product is UPSable.

| MODEL# | D"  | W"  | Н"  | F.C. | CUBE | WEIGHT  |
|--------|-----|-----|-----|------|------|---------|
| 00953  | 22" | 20" | 18" | 125  | 4    | 12 lbs. |