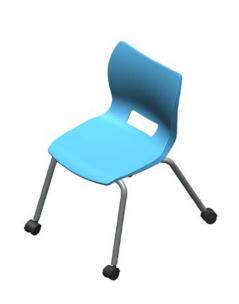

### OVERVIEW:

The Plato Chair is a posture demanding chair based on the Euro Spec. The Plato offers a wide seat pan and a lumbar support designed to comply with current anthropometric data for improved ergonomics. Mobility makes ingress/egress easier and allows classroom configurations to change quickly throughout the day.

### MATERIALS:

The **SHELL** is 100% virgin polypropylene material with a shallow seat pan allowing side-to-side movement. The back has integrated lumbar support for optimum comfort and minimal back pressure.

The **FRAME** is constructed of strong 1" x 18-gauge tubing that is chrome plated for a long lasting, durable finish and is capped at the ends with our durable casters. The shell is attached to 14-gauge brackets via metal to metal riveted steel connection. Legs are swedged.