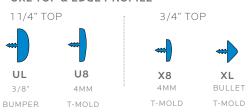

#### MATERIALS:

The 3/4" or 11/4" thick **WORK SURFACE** consists of a 45 lb density particle board core with a 0.030" high pressure laminated surface and a 0.020" melamine backer sheet. The edge of the work surface features edge molding that is mechanically fastened to the underside of the work surface every 6 to 8 inches to assure a long lasting fit.

#### UXL LEG OPTIONS