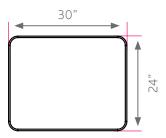

#### DIMENSIONS + FREIGHT:

| MODEL # | D"  | W"    | Η"    | F.C. | CUBE | WEIGHT  |
|---------|-----|-------|-------|------|------|---------|
| XL2430  | 24" | 30"   | 29.5" | 70   | 1.7  | 60 lbs. |
| carton  | 25" | 36.5" | 5"    |      |      |         |