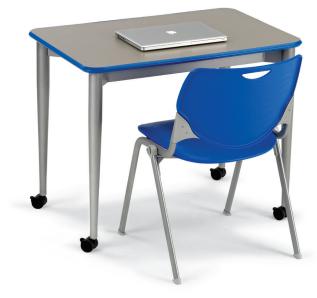

## uxl 24" x 30" desk

UXL Tables are standard with a <sup>3</sup>/4" Bullet T-Mold top and fixed-height legs (FL).

**SMITH**SYSTEM<sup>®</sup>

model #: XL2430\_\_\_\_PLTFL

\*Model XL2436 shown with optional 'TL' leg.

#### MATERIALS:

The 3/4" or 11/4" thick **WORK SURFACE** consists of a 45 lb density particle board core with a 0.030" high pressure laminated surface and a 0.020" melamine backer sheet. The edge of the work surface features edge molding that is mechanically fastened to the underside of the work surface every 6 to 8 inches to assure a long lasting fit.

The frame is attached to the pre-drilled holes in the top with  $#10 \times 5/8$ " screws. The legs then fasten into the frame at each corner. The frame comes fully assembled requiring only two bolts per leg to complete installation. The table frame is a boxed tube design made of aircraft grade aluminum to reduce weight, while being very stable and sturdy. The 16-gauge steel legs are 2" diameter and powder coated for a long lasting durable finish. Legs are available in different configurations, see chart.