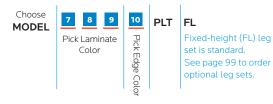

## uxl 24" x 30" desk

UXL Tables are standard with a <sup>3</sup>/4" Bullet T-Mold top and fixed-height legs (FL).

**SMITH**SYSTEM<sup>®</sup>

model #: XL2430\_\_\_\_PLTFL

\*Model XL2436 shown with optional 'TL' leg.