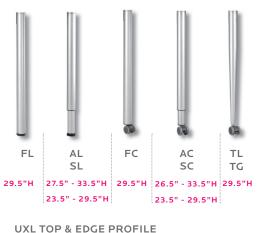

The frame is attached to the pre-drilled holes in the top with  $#10 \times 5/8$ " screws. The legs then fasten into the frame at each corner. The frame comes fully assembled requiring only two bolts per leg to complete installation. The table frame is a boxed tube design made of aircraft grade aluminum to reduce weight, while being very stable and sturdy. The 16-gauge steel legs are 2" diameter and powder coated for a long lasting durable finish. Legs are available in different configurations, see chart.

#### UXL LEG OPTIONS