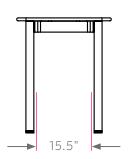

#### DIMENSIONS + FREIGHT:

| MODEL # | D"  | W"    | Η"    | F.C. | CUBE | WEIGHT  |
|---------|-----|-------|-------|------|------|---------|
| XL2430  | 24" | 30"   | 29.5" | 70   | 1.7  | 60 lbs. |
| carton  | 25" | 36.5" | 5"    |      |      |         |

The frame is attached to the pre-drilled holes in the top with  $#10 \times 5/8$ " screws. The legs then fasten into the frame at each corner. The frame comes fully assembled requiring only two bolts per leg to complete installation. The table frame is a boxed tube design made of aircraft grade aluminum to reduce weight, while being very stable and sturdy. The 16-gauge steel legs are 2" diameter and powder coated for a long lasting durable finish. Legs are available in different configurations, see chart.