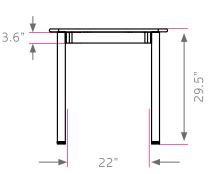

## uxl 24" x 30" desk

UXL Tables are standard with a <sup>3</sup>/4" Bullet T-Mold top and fixed-height legs (FL).

**SMITH**SYSTEM<sup>®</sup>

model #: XL2430\_\_\_\_PLTFL

\*Model XL2436 shown with optional 'TL' leg.

### uxl 24" x 30" rectangle

#### DIMENSIONS + FREIGHT:

| MODEL # | D"  | W"    | Η"    | F.C. | CUBE | WEIGHT  |
|---------|-----|-------|-------|------|------|---------|
| XL2430  | 24" | 30"   | 29.5" | 70   | 1.7  | 60 lbs. |
| carton  | 25" | 36.5" | 5"    |      |      |         |