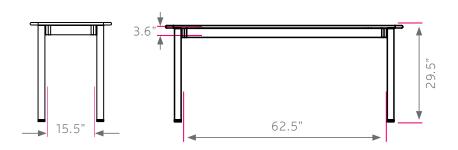

#### **DIMENSIONS + FREIGHT:**

| MODEL # | D"  | W"    | Н"    | F.C. | CUBE | WEIGHT   |
|---------|-----|-------|-------|------|------|----------|
| XL2472  | 24" | 72"   | 29.5" | 70   | 4.0  | 110 lbs. |
| carton  | 25" | 75.3" | 5"    |      |      |          |