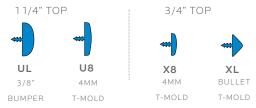

#### MATERIALS:

The 3/4" or 11/4" thick **WORK SURFACE** consists of a 45 lb density particle board core with a 0.030" high pressure laminated surface and a 0.020" melamine backer sheet. The edge of the work surface features edge molding that is mechanically fastened to the underside of the work surface every 6 to 8 inches to assure a long lasting fit.