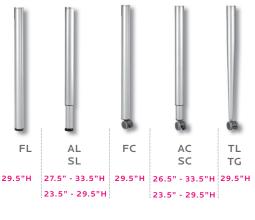

The frame is attached to the pre-drilled holes in the top with  $\#10 \times 5/8$ " screws. The legs then fasten into the frame at each corner. The frame comes fully assembled requiring only two bolts per leg to complete installation. The table frame is a boxed tube design made of aircraft grade aluminum to reduce weight, while being very stable and sturdy. The 16-gauge steel legs are 2" diameter and powder coated for a long lasting durable finish. Legs are available in different configurations, see chart.

#### UXL LEG OPTIONS