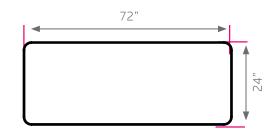

#### **DIMENSIONS + FREIGHT:**

| MODEL # | D"  | W"    | Н"    | F.C. | CUBE | WEIGHT   |
|---------|-----|-------|-------|------|------|----------|
| XL2472  | 24" | 72"   | 29.5" | 70   | 4.0  | 110 lbs. |
| carton  | 25" | 75.3" | 5"    |      |      |          |