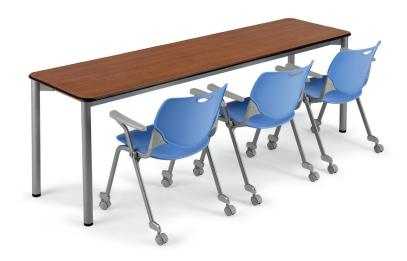

## uxl 24" x 72" table

• UXL Tables are standard with a <sup>3</sup>/4" Bullet T-Mold top and fixedheight legs (FL).

model #: XL2472\_\_\_PLTFL

\*Model XL2490 shown with optional UXL Nest & Fold Chairs, Model NF187.

#### uxl 24" x 72" rectangle