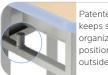

#### HUDDLE DESK TOP & EDGE PROFILE

Patented backpack peg keeps student items organized, can be positioned inside or outside of either leg.