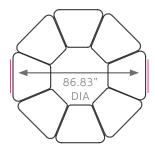

RFACE consists of a 45 lb density particle board core with a .030" high pressure laminated surface and a .020" melamine backer sheet. The edge of the work surface features bumper edge molding that is fastened every 6 to 8 inches to assure a long lasting fit. The top is predrilled for ease of installation.

The FRAME consists of 2 corner post leg sets, each leg set consisting of (2) 1 1/4" square 14-gauge tube legs, (2) 1" square 14-gauge steel tube chrome inserts, (1) 1" square 14-gauge steel cross-bar with (1) 7/8" diameter 1 1/2"h back pack peg and a 14-gauge steel plate. Legs adjust in 1" intervals from 22" -32" high. Leg sets are attached together at the rear with a 6" high, 18-gauge steel panel. Legs have 1" adjusting leveling glides.

#### HUDDLE DESK TOP & EDGE PROFILE

















Patented backpack peg keeps student items organized, can be positioned inside or outside of either leg.

# Smith System®

## **Huddle Frame Color Options**



### **Standard Laminate Options**

### Want to specify a different laminate?

No problem. If you have 20 or more tops of the same color -60 or -38 there is no upcharge. Have 20 or less? We can quote for you with the Wilsonart code and - finish style. We can specify other laminates - call to inquire and get a quote.

# Wilsonart<sup>®</sup>

### Suggested Standard Laminates:

RED

L.

YELLOW N