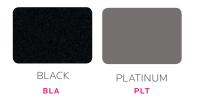

e features bumper edge molding that is fastened every 6 to 8 inches to assure a long lasting fit. The top is predrilled for ease of installation.

The FRAME consists of 2 corner post leg sets, each leg set consisting of (2) 1 1/4" square 14-gauge tube legs, (2) 1" square 14-gauge steel tube chrome inserts, (1) 1" square 14-gauge steel cross-bar with (1) 7/8" diameter 1 1/2"h back pack peg and a 14-gauge steel plate. Legs adjust in 1" intervals from 22" -32" high. Leg sets are attached together at the rear with a 6" high, 18-gauge steel panel. Legs have 1" adjusting leveling glides.

#### HUDDLE DESK TOP & EDGE PROFILE

















Patented backpack peg keeps student items organized, can be positioned inside or outside of either leg.

# Smith System®

## **Huddle Frame Color Options**



### **Standard Laminate Options**

### Want to specify a different laminate?

No problem. If you have 20 or more tops of the same color -60 or -38 there is no upcharge. Have 20 or less? We can quote for you with the Wilsonart code and - finish style. We can specify other laminates - call to inquire and get a quote.

# Wilsonart<sup>®</sup>

### Suggested Standard Laminates:

RED

L.

YELLOW N