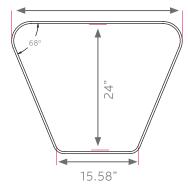

### HUDDLE-8LS STUDENT DESK (7' 3" CIRCLE)

### **DIMENSIONS + FREIGHT**

| MODEL # | D"  | W"  | Η"        | F.C. | CUBE | WEIGHT  |
|---------|-----|-----|-----------|------|------|---------|
| 01267   | 24" | 31" | 22" - 32" | 70   | 1.4  | 42 lbs. |
| carton  | 38" | 26" | 6"        |      |      |         |

### OVERVIEW

The Huddle-8 LS desks' unique trapezoid shape lends flexibility to instructors to create and rearrange classroom layouts throughout the day. Place desks back to back for testing arrangements or group multiple desks together in a circle for collaborative learning.