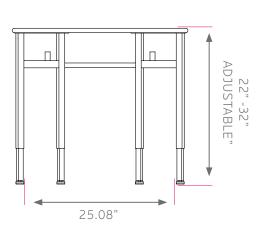

### **DIMENSIONS + FREIGHT**

| MODEL # | D"  | W"  | Η"        | F.C. | CUBE | WEIGHT  |
|---------|-----|-----|-----------|------|------|---------|
| 01267   | 24" | 31" | 22" - 32" | 70   | 1.4  | 42 lbs. |
| carton  | 38" | 26" | 6"        |      |      |         |

The FRAME consists of 2 corner post leg sets, each leg set consisting of (2) 1 1/4" square 14-gauge tube legs, (2) 1" square 14-gauge steel tube chrome inserts, (1) 1" square 14-gauge steel cross-bar with (1) 7/8" diameter 1 1/2"h back pack peg and a 14-gauge steel plate. Legs adjust in 1" intervals from 22" -32" high. Leg sets are attached together at the rear with a 6" high, 18-gauge steel panel. Legs have 1" adjusting leveling glides.