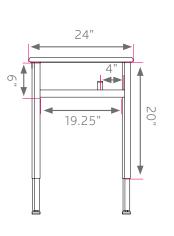

### **DIMENSIONS + FREIGHT**

| MODEL # | D"  | W"  | Η"        | F.C. | CUBE | WEIGHT  |
|---------|-----|-----|-----------|------|------|---------|
| 01267   | 24" | 31" | 22" - 32" | 70   | 1.4  | 42 lbs. |
| carton  | 38" | 26" | 6"        |      |      |         |

The FRAME consists of 2 corner post leg sets, each leg set consisting of (2) 1 1/4" square 14-gauge tube legs, (2) 1" square 14-gauge steel tube chrome inserts, (1) 1" square 14-gauge steel cross-bar with (1) 7/8" diameter 1 1/2"h back pack peg and a 14-gauge steel plate. Legs adjust in 1" intervals from 22" -32" high. Leg sets are attached together at the rear with a 6" high, 18-gauge steel panel. Legs have 1" adjusting leveling glides.