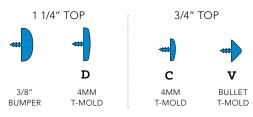

The 1 1/4" or 3/4" thick WORK SURFACE consists of a 45 lb density particle board core with a .030" high pressure laminated surface and a .020" melamine backer sheet. The edge of the work surface features bumper edge molding that is fastened every 6 to 8 inches to assure a long lasting fit. The top is predrilled for ease of installation.

#### HUDDLE DESK TOP & EDGE PROFILE

Patented backpack peg keeps student items organized, can be positioned inside or outside of either leg.