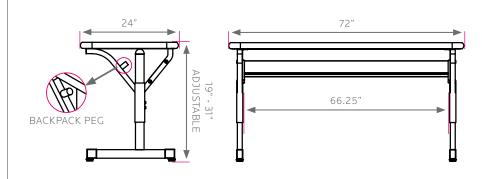

#### **DIMENSIONS + FREIGHT:**

| MODEL# | D"    | W"    | H"        | F.C. | CUBE | WEIGHT  |
|--------|-------|-------|-----------|------|------|---------|
| 01359  | 24"   | 72"   | 19" - 31" | 70   | 7.25 | 98 lbs. |
| carton | 31.5" | 73.5" | 6.63"     |      |      |         |

The **FRAME** is attached to the pre-drilled holes in the top with (12)  $#10 \times 3/4$ " screws through a 3"W x 18"L 14-gauge steel mounting plate. The mounting plate is welded to (2) 1" square 16-gauge steel Y-shaped tubes which are welded to a 11/4" x 2" 14-gauge vertical leg support. The legs adjust in height from 19" to 31" in 1" increments. The adjustment for each leg is secured with (2) 3 3/4" -16 x .675 allen screws. All open ends on the 16-gauge tubing will be capped with color matched plastic end caps. The bases have a color matched lockable end cap/glide combination that resists tampering. The right and left leg both include Smith System patented backpack peg allowing for either inside or outside positioning. The legs are tied together for addded strength with a 1" x 2" 14-gauge steel crossbar that supplies a rigid, long lasting piece of furniture.