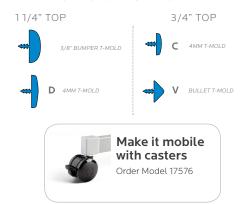

## **OVERVIEW:**

The Flex two-student desk has an oversized work surface that accomodates laptop computers for project learning environments.

The 11/4" or 3/4" WORK SURFACE consists of a 45 lb density particle board core with a 0.030" high pressure laminated surface and a 0.020" melamine backer sheet. The edge of the work surface features a t-mold edge that is mechanically fastened to the underside of the work surface every 6 to 8 inches to assure a long lasting fit. The *TOP* is pre-drilled for ease of installation. This versatile Flex Student Desk allows for a variety of different arrangements in the classroom.

### FLEX DESK TOP & EDGE PROFILE

model #01361 (20"x60") shown with optional SW tote trays and 18" Flavors Stack chairs model #11849