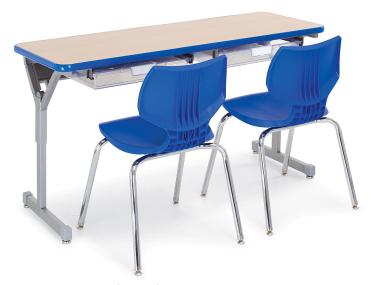

# flex student desk 24" x 72"

model #: 01359

two-student 24" x 72"

### FLEX DESK TOP & EDGE PROFILE

model #01361 (20"x60") shown with optional SW tote trays and 18" Flavors Stack chairs model #11849