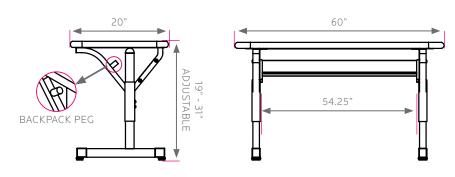

#### **DIMENSIONS + FREIGHT:**

| MODE  | L # | D"  | W"  | H"        | F.C. | CUBE | WEIGHT  |
|-------|-----|-----|-----|-----------|------|------|---------|
| 0136  | 1   | 20" | 60" | 19" - 31" | 70   | 5.5  | 73 lbs. |
| carto | n   | 21" | 63" | 7"        |      |      |         |

The **FRAME** is attached to the pre-drilled holes in the top with (12)  $#10 \times 3/4$ " screws through a 3"W x 18"L 14-gauge steel mounting plate. The mounting plate is welded to (2) 1" square 16-gauge steel Y-shaped tubes which are welded to a 11/4" x 2" 14-gauge vertical leg support. The legs adjust in height from 19" to 31" in 1" increments. The adjustment for each leg is secured with (2) 3 3/4" -16 x .675 allen screws. All open ends on the 16-gauge tubing will be capped with color matched plastic end caps. The bases have a color matched lockable end cap/glide combination that resists tampering. The right and left leg both include Smith System patented backpack peg allowing for either inside or outside positioning. The legs are tied together for addded strength with a 1" x 2" 14-gauge steel crossbar that supplies a rigid, long lasting piece of furniture.