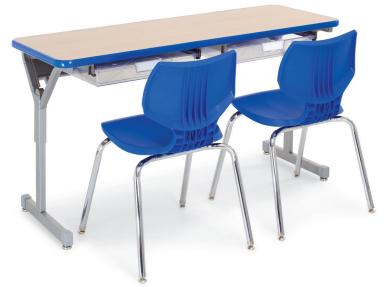

# flex student desk 20" x 60"

model #: 01361

two-student 20" x 60"

# FLEX DESK TOP & EDGE PROFILE

model #01361 20" x 60" two-student flex desk shown, with optional Cascade Storage tote tray w/ housing model #30926