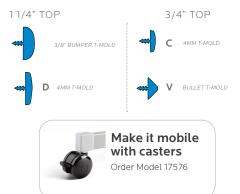

# **OVERVIEW:**

The Flex two-student desk has an oversized work surface that accomodates laptop computers for project learning environments.

The 11/4" or 3/4" WORK SURFACE consists of a 45 lb density particle board core with a 0.030" high pressure laminated surface and a 0.020" melamine backer sheet. The edge of the work surface features a t-mold edge that is mechanically fastened to the underside of the work surface every 6 to 8 inches to assure a long lasting fit. The *TOP* is pre-drilled for ease of installation. This versatile Flex Student Desk allows for a variety of different arrangements in the classroom.

# FLEX DESK TOP & EDGE PROFILE

model #01361 20" x 60" two-student flex desk shown, with optional Cascade Storage tote tray w/ housing model #30926