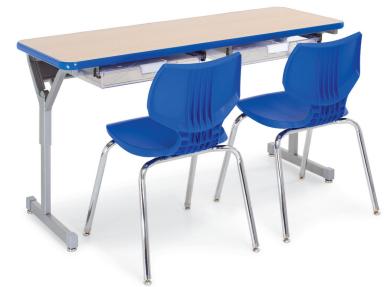

# flex student desk 24" x 54"

model #: 01380

two-student 24" x 54"

#### **OVERVIEW:**

The Flex two-student desk has an oversized work surface that accomodates laptop computers for project learning environments.

The 11/4" or 3/4" WORK SURFACE consists of a 45 lb density particle board core with a 0.030" high pressure laminated surface and a 0.020" melamine backer sheet. The edge of the work surface features a t-mold edge that is mechanically fastened to the underside of the work surface every 6 to 8 inches to assure a long lasting fit. The *TOP* is pre-drilled for ease of installation. This versatile Flex Student Desk allows for a variety of different arrangements in the classroom.

#### FLEX DESK TOP & EDGE PROFILE

model #01361 20" x 60" two-student flex desk shown, with optional Cascade Storage tote tray w/ housing model #30926