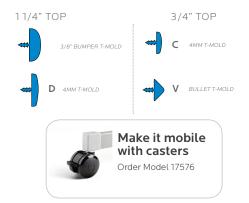

#### **OVERVIEW:**

The Flex two-student desk has an oversized work surface that accomodates laptop computers for project learning environments.

The 11/4" or 3/4" WORK SURFACE consists of a 45 lb density particle board core with a 0.030" high pressure laminated surface and a 0.020" melamine backer sheet. The edge of the work surface features a t-mold edge that is mechanically fastened to the underside of the work surface every 6 to 8 inches to assure a long lasting fit. The *TOP* is pre-drilled for ease of installation. This versatile Flex Student Desk allows for a variety of different arrangements in the classroom.

The **FRAME** is attached to the pre-drilled holes in the top with (12)  $#10 \times 3/4$ " screws through a 3"W x 18"L 14-gauge steel mounting plate. The mounting plate is welded to (2) 1" square 16-gauge steel Y-shaped tubes which are welded to a 11/4" x 2" 14-gauge vertical leg support. The legs adjust in height from 19" to 31" in 1" increments. The adjustment for each leg is secured with (2) 3 3/4" -16 x .675 allen screws. All open ends on the 16-gauge tubing will be capped with color matched plastic end caps. The bases have a color matched lockable end cap/glide combination that resists tampering. The right and left leg both include Smith System patented backpack peg allowing for either inside or outside positioning. The legs are tied together for addded strength with a 1" x 2" 14-gauge steel crossbar that supplies a rigid, long lasting piece of furniture.