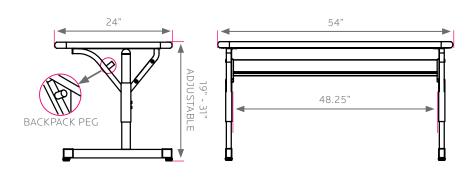

#### **DIMENSIONS + FREIGHT:**

| MODEL# | D"    | W"    | H"        | F.C. | CUBE | WEIGHT  |
|--------|-------|-------|-----------|------|------|---------|
| 01380  | 24"   | 54"   | 19" - 31" | 70   | 5.9  | 72 lbs. |
| carton | 26.9" | 55.5" | 6.5"      |      |      |         |

The **FRAME** is attached to the pre-drilled holes in the top with (12)  $#10 \times 3/4$ " screws through a 3"W x 18"L 14-gauge steel mounting plate. The mounting plate is welded to (2) 1" square 16-gauge steel Y-shaped tubes which are welded to a 11/4" x 2" 14-gauge vertical leg support. The legs adjust in height from 19" to 31" in 1" increments. The adjustment for each leg is secured with (2) 3 3/4" -16 x .675 allen screws. All open ends on the 16-gauge tubing will be capped with color matched plastic end caps. The bases have a color matched lockable end cap/glide combination that resists tampering. The right and left leg both include Smith System patented backpack peg allowing for either inside or outside positioning. The legs are tied together for addded strength with a 1" x 2" 14-gauge steel crossbar that supplies a rigid, long lasting piece of furniture.