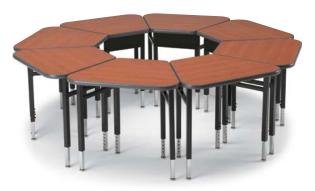

This configuration of Huddle-8 Desks is 7 ft. in diameter.

## Huddle-8 Student Desk (7' circle)

| MODEL    | DESCRIPTION                                                 | D"       | W"       | Н"          | WT. | UPS |
|----------|-------------------------------------------------------------|----------|----------|-------------|-----|-----|
| 01266    | Huddle-8 Student Desk - 7' circle                           | 18       | 30       | 22-32       | 36  | *   |
| Smith Sy | stem recommends the Huddle-6 and Huddle-8 for grades K-5; H | uddle-8L | S for up | oer grades. |     |     |
| Huddle E | Bookbox                                                     |          |          |             |     |     |
| 17016    | Bookbox for Huddle-8 Desk #01266 & 01267 - 10" w/back       | 15       | 21       | 3.5         | 6   | *   |
|          | es available in Black and Platinum.                         |          |          |             |     |     |
|          | SW tote works on Model 01267 only.                          |          |          |             |     |     |

#### Planner Huddle Have Top and Edge Choices

Model #01267 Circle of 8, Huddle-8LS Desks is 7 ft. in diameter.