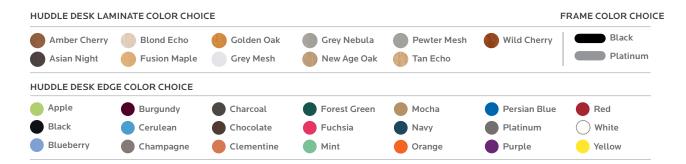

| ookbox                                                      |          |           |            |     |     |
| 17016                                      | Bookbox for Huddle-8 Desk #01266 & 01267 - 10" w/back       | 15       | 21        | 3.5        | 6   | *   |
| Bookboxes available in Black and Platinum. |                                                             |          |           |            |     |     |
| 30925                                      | SW (Standard Width) tote tray with housing                  | 16.8     | 13.5      | 3          | 8   | *   |
| Cascade S                                  | 5W tote works on Model 01267 only.                          |          |           |            |     |     |

### huddle desk

### **COLOR SELECTION**



#### Planner Huddle Have Top and Edge Choices











Model #01267 Circle of 8, Huddle-8LS Desks is 7 ft. in diameter.