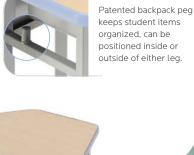

- Patented backpack peg that keeps student items organized, can be positioned inside or outside of either leg.
- Adjustable desk height, from 22"-32" in 1" increments.
- Durable desktop available in 1<sup>1</sup>/<sub>4</sub>" or <sup>3</sup>/<sub>4</sub>" thickness, all with a high-pressure laminate surface.
- Steel front panel adds stability.
- "H" Frame construction adds strength.
- Rugged powder coat surface on legs resists wear.
- Leg sets don't shimmy or rock.