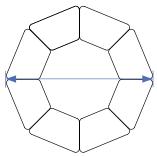

This configuration of Huddle-8 Desks is 7 ft. in diameter.

#### Planner Huddle Have Top and Edge Choices

Model #01267 Circle of 8, Huddle-8LS Desks is 7 ft. in diameter.