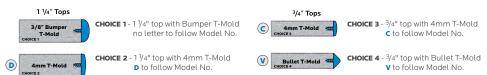

- Patented backpack peg that keeps student items organized, can be positioned inside or outside of either leg.
- Adjustable desk height, from 22"-32" in 1" increments.
- Durable desktop available in 1<sup>1</sup>/<sub>4</sub>" or <sup>3</sup>/<sub>4</sub>" thickness, all with a high-pressure laminate surface.
- Steel front panel adds stability.
- "H" Frame construction adds strength.
- Rugged powder coat surface on legs resists wear.
- Leg sets don't shimmy or rock.