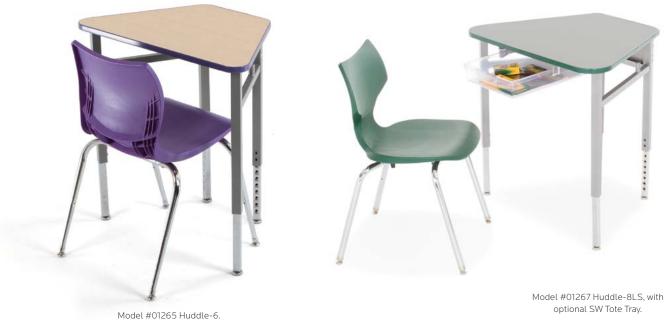

# Arrange them in compact circles for group work, in pairs or even individually.

This compact collaborative learning desk offers maximum strength and stability. Its size allows more students to fit in a classroom and its trapezoid desktop enables compact circles to be created for group work. Features handy backpack peg. Choose from 11 standard laminate colors, 21 standard edge band and two leg colors. See size choices, below.

- Patented backpack peg that keeps student items organized, can be positioned inside or outside of either leg.
- Adjustable desk height, from 22"-32" in 1" increments.
- Durable desktop available in 1<sup>1</sup>/<sub>4</sub>" or <sup>3</sup>/<sub>4</sub>" thickness, all with a high-pressure laminate surface.
- Steel front panel adds stability.
- "H" Frame construction adds strength.
- Rugged powder coat surface on legs resists wear.
- Leg sets don't shimmy or rock.

## Huddle-6 Student Desk (6' circle)

| MODEL    | DESCRIPTION                                            | D" | W" | Н"    | WT. | UPS |
|----------|--------------------------------------------------------|----|----|-------|-----|-----|
| 01265    | Huddle-6 Student Desk - 6' circle                      | 18 | 30 | 22-32 | 35  | *   |
|          | stem recommends the Huddle-6 and Huddle-8 for grades K |    |    |       |     |     |
| Huddle E | Bookbox                                                |    |    |       |     |     |
| 17015    | Bookbox for Huddle-6 Desk #01265 - 6" w/back           | 15 | 21 | 3.5   | 6   | *   |
| Bookboxe | es available in Black and Platinum.                    |    |    |       |     |     |
| Cascade  | SW tote works on Model 01267 only.                     |    |    |       |     |     |

## **Huddle-8LS Student Desk** (Large Surface)

| MODEL                                      | DESCRIPTION                                                 | D"       | W"        | H"         | WT. | UPS |
|--------------------------------------------|-------------------------------------------------------------|----------|-----------|------------|-----|-----|
| 01267                                      | Huddle-8LS                                                  | 24       | 30        | 22-32      | 42  | *   |
| Smith Sy:                                  | stem recommends the Huddle-6 and Huddle-8 for grades K-5; H | uddle-8L | S for upp | er grades. |     |     |
| Huddle B                                   | ookbox                                                      |          |           |            |     |     |
| 17016                                      | Bookbox for Huddle-8 Desk #01266 & 01267 - 10" w/back       | 15       | 21        | 3.5        | 6   | *   |
| Bookboxes available in Black and Platinum. |                                                             |          |           |            |     |     |
| 30925                                      | SW (Standard Width) tote tray with housing                  | 16.8     | 13.5      | 3          | 8   | *   |
| Cascade S                                  | 5W tote works on Model 01267 only.                          |          |           |            |     |     |