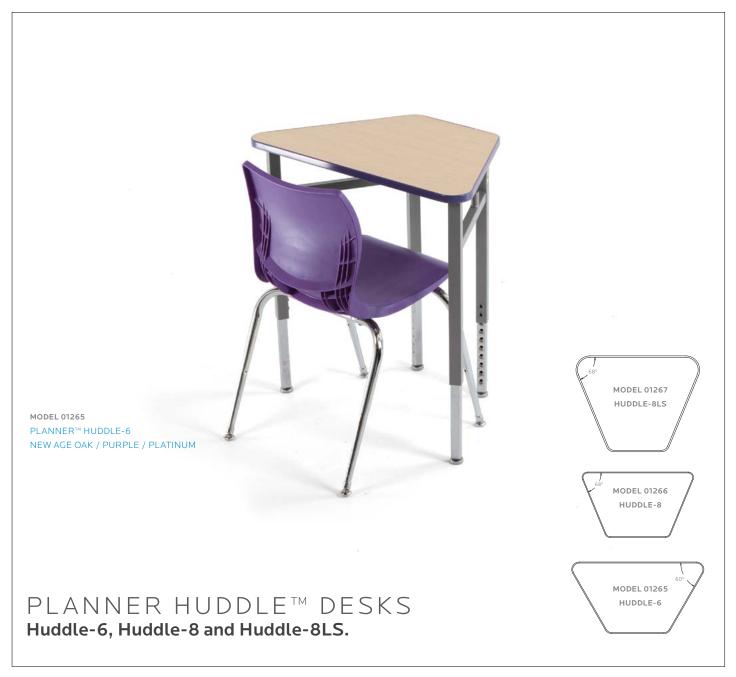

#### **OVERVIEW**

# Arrange them in compact circles for group work, in pairs or even individually.

This compact collaborative learning desk offers maximum strength and stability. Its size allows more students to fit in a classroom and its trapezoid desktop enables compact circles to be created for group work. Features handy backpack peg. Choose from 11 standard laminate colors, 21 standard edge band and two leg colors. See size choices, below.

- Patented backpack peg that keeps student items organized, can be positioned inside or outside of either leg.
- Adjustable desk height, from 22"-32" in 1" increments.
- Durable desktop available in 1<sup>1</sup>/<sub>4</sub>" or <sup>3</sup>/<sub>4</sub>" thickness, all with a high-pressure laminate surface.
- Steel front panel adds stability.
- "H" Frame construction adds strength.
- Rugged powder coat surface on legs resists wear.
- Leg sets don't shimmy or rock.