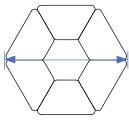

tive learning desk offers maximum strength and stability. Its size allows more students to fit in a classroom and its trapezoid desktop enables compact circles to be created for group work. Features handy backpack peg. Choose from 11 standard laminate colors, 21 standard edge band and two leg colors. See size choices, below.

- Patented backpack peg that keeps student items organized, can be positioned inside or outside of either leg.
- Adjustable desk height, from 22"-32" in 1" increments.
- Durable desktop available in 1<sup>1</sup>/<sub>4</sub>" or <sup>3</sup>/<sub>4</sub>" thickness, all with a high-pressure laminate surface.
- Steel front panel adds stability.
- "H" Frame construction adds strength.
- Rugged powder coat surface on legs resists wear.
- Leg sets don't shimmy or rock.



Configuration of Huddle-6 Desks is 6 ft. in diameter.

## Huddle-6 Student Desk (6' circle)

| MODEL    | DESCRIPTION                                            | D" | W" | Н"    | WT. | UPS |
|----------|--------------------------------------------------------|----|----|-------|-----|-----|
| 01265    | Huddle-6 Student Desk - 6' circle                      | 18 | 30 | 22-32 | 35  | *   |
|          | stem recommends the Huddle-6 and Huddle-8 for grades K |    |    |       |     |     |
| Huddle E | Bookbox                                                |    |    |       |     |     |
| 17015    | Bookbox for Huddle-6 Desk #01265 - 6" w/back           | 15 | 21 | 3.5   | 6   | *   |
| Bookboxe | es available in Black and Platinum.                    |    |    |       |     |     |
| Cas