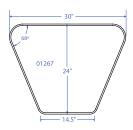

## **Huddle-8LS Student Desk** (Large Surface)

| MODEL                                      | DESCRIPTION                                                 | D"       | W"        | H"         | WT. | UPS |
|--------------------------------------------|-------------------------------------------------------------|----------|-----------|------------|-----|-----|
| 01267                                      | Huddle-8LS                                                  | 24       | 30        | 22-32      | 42  | *   |
| Smith Sy:                                  | stem recommends the Huddle-6 and Huddle-8 for grades K-5; H | uddle-8L | S for upp | er grades. |     |     |
| Huddle B                                   | ookbox                                                      |          |           |            |     |     |
| 17016                                      | Bookbox for Huddle-8 Desk #01266 & 01267 - 10" w/back       | 15       | 21        | 3.5        | 6   | *   |
| Bookboxes available in Black and Platinum. |                                                             |          |           |            |     |     |
| 30925                                      | SW (Standard Width) tote tray with housing                  | 16.8     | 13.5      | 3          | 8   | *   |
| Cascade S                                  | 5W tote works on Model 01267 only.                          |          |           |            |     |     |