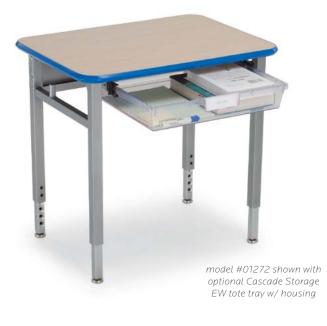

# planner student desk 20" x 32"

model #: 01279

single-student 20" x 32"

## **OVERVIEW:**

The Planner is a truly stronger student desk. Shipped ready to assemble, these desks have a heavy-duty work surface that won't sag under heavy books or equipment.

The 11/4" or 3/4" thick **WORK SURFACE** consists of a 45 lb density particle board core with a .030" high pressure laminated surface and a .020" melamine backer sheet. The edge of the work surface features t-mold edge molding that is fastened every 6 to 8 inches to assure a long lasting fit.

The **FRAME** is attached to the pre-drilled holes in the top with (12)  $#10 \times 5/8$  screws through a 3 1/8"W x 18"L 14-gauge steel mounting plate. The mounting plate is welded to (2) 11/4" square 14-gauge steel tube legs which is welded to a 1" square 14-gauge steel tube and adjust in height from 22" to 32" in 1" increments. The adjustment for each leg is secured with (2) 3 3/4" -16 x .675" Allen screws. The right and left leg both include the Smith System patented backpack peg allowing for either inside or outside positioning. The legs are tied together for added strength with a 6" high 18-gauge steel panel and (4) Connector Bolts. Legs have 1" adjusting leveling glides.