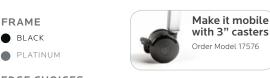

The **FRAME** is attached to the pre-drilled holes in the top with (12)  $#10 \times 5/8$  screws through a 3 1/8"W x 18"L 14-gauge steel mounting plate. The mounting plate is welded to (2) 11/4" square 14-gauge steel tube legs which is welded to a 1" square 14-gauge steel tube and adjust in height from 22" to 32" in 1" increments. The adjustment for each leg is secured with (2) 3 3/4" -16 x .675" Allen screws. The right and left leg both include the Smith System patented backpack peg allowing for either inside or outside positioning. The legs are tied together for added strength with a 6" high 18-gauge steel panel and (4) Connector Bolts. Legs have 1" adjusting leveling glides.