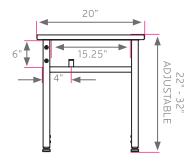

#### DIMENSIONS + FREIGHT:

| MODEL# | D"  | W"  | H"        | F.C. | CUBE | WEIGHT  |
|--------|-----|-----|-----------|------|------|---------|
| 01279  | 20" | 32" | 22" - 32" | 70   | 1.8  | 40 lbs. |
| carton | 21" | 33" | 7"        |      |      |         |

The **FRAME** is attached to the pre-drilled holes in the top with (12)  $#10 \times 5/8$  screws through a 3 1/8"W x 18"L 14-gauge steel mounting plate. The mounting plate is welded to (2) 11/4" square 14-gauge steel tube legs which is welded to a 1" square 14-gauge steel tube and adjust in height from 22" to 32" in 1" increments. The adjustment for each leg is secured with (2) 3 3/4" -16 x .675" Allen screws. The right and left leg both include the Smith System patented backpack peg allowing for either inside or outside positioning. The legs are tied together for added strength with a 6" high 18-gauge steel panel and (4) Connector Bolts. Legs have 1" adjusting leveling glides.