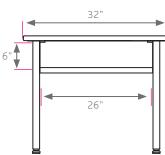

#### DIMENSIONS + FREIGHT:

| MODEL# | D"  | W"  | H"        | F.C. | CUBE | WEIGHT  |
|--------|-----|-----|-----------|------|------|---------|
| 01279  | 20" | 32" | 22" - 32" | 70   | 1.8  | 40 lbs. |
| carton | 21" | 33" | 7"        |      |      |         |