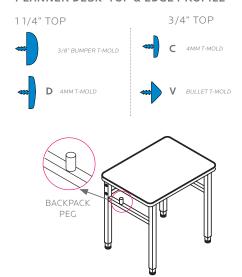

## **OVERVIEW:**

The Planner is a truly stronger student desk. Shipped ready to assemble, these desks have a heavy-duty work surface that won't sag under heavy books or equipment.

The 11/4" or 3/4" thick **WORK SURFACE** consists of a 45 lb density particle board core with a .030" high pressure laminated surface and a .020" melamine backer sheet. The edge of the work surface features t-mold edge molding that is fastened every 6 to 8 inches to assure a long lasting fit.

The **FRAME** is attached to the pre-drilled holes in the top with (12)  $#10 \times 5/8$  screws through a 3 1/8"W x 18"L 14-gauge steel mounting plate. The mounting plate is welded to (2) 11/4" square 14-gauge steel tube legs which is welded to a 1" square 14-gauge steel tube and adjust in height from 22" to 32" in 1" increments. The adjustment for each leg is secured with (2) 3 3/4" -16 x .675" Allen screws. The right and left leg both include the Smith System patented backpack peg allowing for either inside or outside positioning. The legs are tied together for added strength with a 6" high 18-gauge steel panel and (4) Connector Bolts. Legs have 1" adjusting leveling glides.

#### PLANNER DESK TOP & EDGE PROFILE

\*see catalog for all optional parts & accessories.