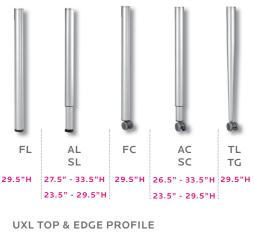

The frame is attached to the pre-drilled holes in the top with #10 x 5/8" screws. The legs then fasten into the frame at each corner. The frame comes fully assembled requiring only two bolts per leg to complete installation. The table frame is a boxed tube design made of aircraft grade aluminum to reduce weight, while being very stable and sturdy. The 16-gauge steel legs are 2" diameter and powder coated for a long lasting durable finish. Legs are available in different configurations, see chart.

#### UXL LEG OPTIONS

\*Model XL3660 shown with 'FC' leg.