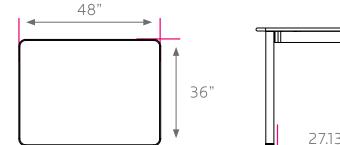

# uxl 36" x 48" table

• UXL Tables are standard with a <sup>3</sup>/4" Bullet T-Mold top and fixedheight legs (FL).

model #: XL3648\_\_\_\_PLTFL

#### **DIMENSIONS + FREIGHT:**

| MODEL # | D"    | W"  | Η"    | F.C. | CUBE | WEIGHT   |
|---------|-------|-----|-------|------|------|----------|
| XL3648  | 36"   | 48" | 29.5" | 70   | 4.0  | 100 lbs. |
| carton  | 37.2" | 75" | 6.7"  |      |      |          |