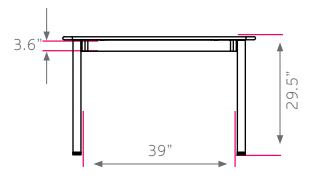

#### **DIMENSIONS + FREIGHT:**

| MODEL # | D"    | W"  | Η"    | F.C. | CUBE | WEIGHT   |
|---------|-------|-----|-------|------|------|----------|
| XL3648  | 36"   | 48" | 29.5" | 70   | 4.0  | 100 lbs. |
| carton  | 37.2" | 75" | 6.7"  |      |      |          |

The frame is attached to the pre-drilled holes in the top with #10 x 5/8" screws. The legs then fasten into the frame at each corner. The frame comes fully assembled requiring only two bolts per leg to complete installation. The table frame is a boxed tube design made of aircraft grade aluminum to reduce weight, while being very stable and sturdy. The 16-gauge steel legs are 2" diameter and powder coated for a long lasting durable finish. Legs are available in different configurations, see chart.