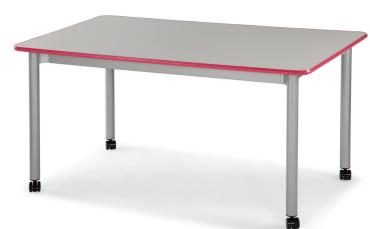

# uxl 36" x 48" table

• UXL Tables are standard with a <sup>3</sup>/4" Bullet T-Mold top and fixedheight legs (FL).

model #: XL3648\_\_\_\_PLTFL

#### uxl 36" x 48" table