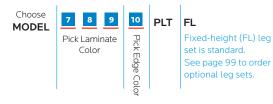

# uxl 36" x 48" table

• UXL Tables are standard with a <sup>3</sup>/4" Bullet T-Mold top and fixedheight legs (FL).

model #: XL3648\_\_\_\_PLTFL

The frame is attached to the pre-drilled holes in the top with #10 x 5/8" screws. The legs then fasten into the frame at each corner. The frame comes fully assembled requiring only two bolts per leg to complete installation. The table frame is a boxed tube design made of aircraft grade aluminum to reduce weight, while being very stable and sturdy. The 16-gauge steel legs are 2" diameter and powder coated for a long lasting durable finish. Legs are available in different configurations, see chart.