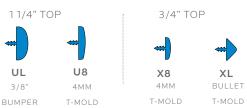

#### MATERIALS:

The 3/4" or 11/4" thick **WORK SURFACE** consists of a 45 lb density particle board core with a 0.030" high pressure laminated surface and a 0.020" melamine backer sheet. The edge of the work surface features edge molding that is mechanically fastened to the underside of the work surface every 6 to 8 inches to assure a long lasting fit.