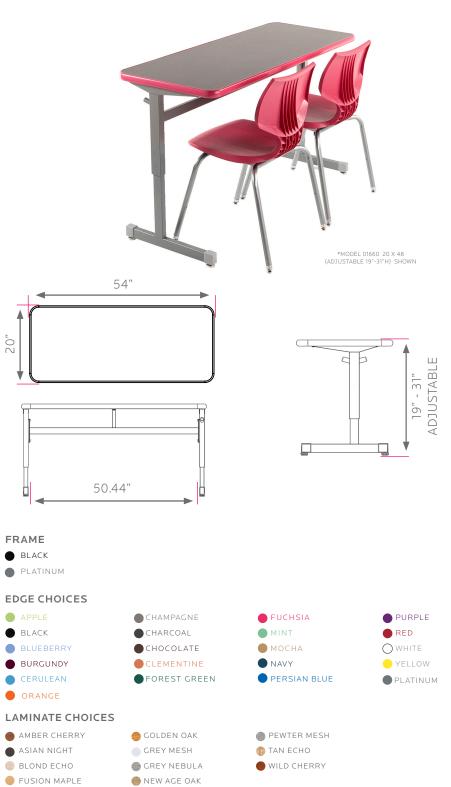

# silhouette two-student 20 x 54

adjustable height w/ glide

model #: 01661

#### **DIMENSIONS + FREIGHT:**

| MODEL # | D"  | W"  | H"        | F.C. | CUBE | WEIGHT  |
|---------|-----|-----|-----------|------|------|---------|
| 01661   | 20" | 54" | 19" - 31" | 70   | 1.4  | 79 lbs. |

# **OVERVIEW:**

Shipped ready to assemble, these desks have a heavy-duty work surface that won't sag under heavy books or equipment. The Silhouette Desk is great for rows, pairs, or groupings for collaborative learning.

The **WORK SURFACE** consists of a 45 lb density particle board core with a .030" high pressure laminated surface and a .020" melamine backer sheet. The edge of the work surface features 3/8" bumper edge molding that is fastened every 6 to 8 inches to assure a long lasting fit. The frame is attached to the pre-drilled holes in the top with (6) #10 screws through a 1" x 1.75" 18-gauge steel channel. The mounting channel is welded to a 1" x 2" rectangular 16-gauge steel tube leg. The leg inserts are 1" x 1.75" 16-gauge steel tube and adjust in height from 19" to 31" in 1" increments. The adjustment for each leg is secured with (2) allen screws.

The legs are tied together for added strength with a 1" x 2" 16-gauge steel tube stretcher bar and (4) bolts. Legs have 1" leveling glides. Book Box is optional (Model 17190), all welded 22-gauge steel construction that has a curled hem on the front opening. Book box comes in a BLACK powdercoat finish, Platinum is special order only. **\*Book box sold seperately.** 