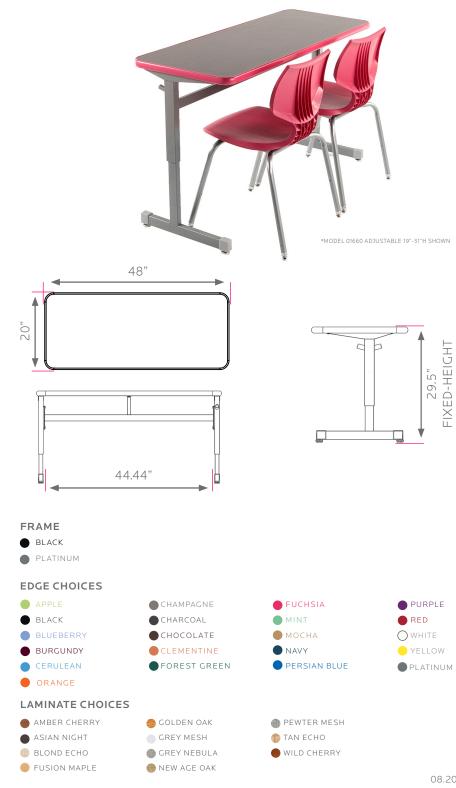

# silhouette two-student 20 x 48

29.5" fixed-height w/glide

model #: 01662

#### **DIMENSIONS + FREIGHT:**

| MODEL# | D"  | W"  | H"    | F.C. | CUBE | WEIGHT  |
|--------|-----|-----|-------|------|------|---------|
| 01662  | 20" | 48" | 29.5" | 70   | 1.3  | 75 lbs. |

\*FOR ADJUSTABLE-HEIGHT 19-31"H LEG SET SEE MODEL #: 01660

### **OVERVIEW:**

Shipped ready to assemble, these desks have a heavy-duty work surface that won't sag under heavy books or equipment. The Silhouette Desk is great for rows, pairs, or groupings for collaborative learning.

The **WORK SURFACE** consists of a 45 lb density particle board core with a .030" high pressure laminated surface and a .020" melamine backer sheet. The edge of the work surface features 3/8" bumper edge molding that is fastened every 6 to 8 inches to assure a long lasting fit. The frame is attached to the pre-drilled holes in the top with (6) #10 screws through a 1" x 1.75" 18-gauge steel channel. The mounting channel is welded to a 1" x 2" rectangular 16-gauge steel tube leg. The leg inserts are 1" x 1.75" 16-gauge steel tube and are fixed in height at 29.5".

The legs are tied together for added strength with a 1" x 2" 16-gauge steel tube stretcher bar and (4) bolts. Legs have 1" leveling glides. Book Box is optional (Model 17190), all welded 22-gauge steel construction that has a curled hem on the front opening. Book box comes in a BLACK powdercoat finish, Platinum is special order only.