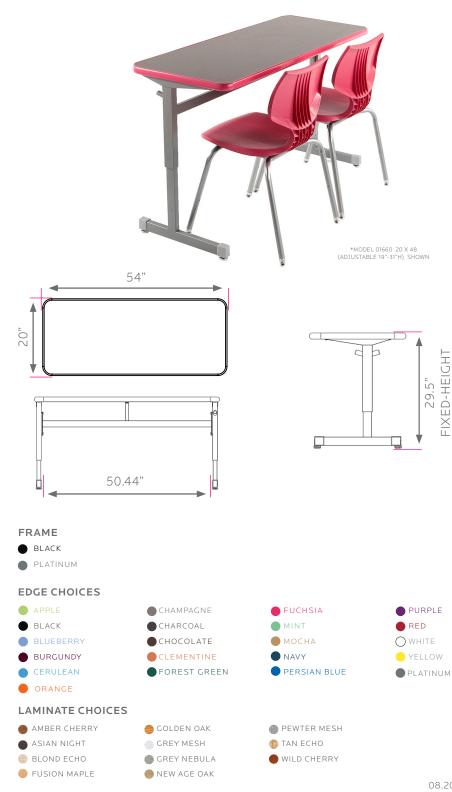

# silhouette two-student 20 x 54

29.5" fixed-height w/ glide

model #: 01663

#### **DIMENSIONS + FREIGHT:**

| MODEL# | D"  | W"  | H"    | F.C. | CUBE | WEIGHT  |
|--------|-----|-----|-------|------|------|---------|
| 01663  | 20" | 54" | 29.5" | 70   | 1.4  | 79 lbs. |

\*FOR ADJUSTABLE-HEIGHT 19-31"H LEG SET SEE MODEL #: 01661

#### **OVERVIEW:**

Shipped ready to assemble, these desks have a heavy-duty work surface that won't sag under heavy books or equipment. The Silhouette Desk is great for rows, pairs, or groupings for collaborative learning.

The **WORK SURFACE** consists of a 45 lb density particle board core with a .030" high pressure laminated surface and a .020" melamine backer sheet. The edge of the work surface features 3/8" bumper edge molding that is fastened every 6 to 8 inches to assure a long lasting fit. The frame is attached to the pre-drilled holes in the top with (6) #10 screws through a 1" x 1.75" 18-gauge steel channel. The mounting channel is welded to a 1" x 2" rectangular 16-gauge steel tube leg. The leg inserts are 1" x 1.75" 16-gauge steel tube and are fixed in height at 29.5".

The legs are tied together for added strength with a 1" x 2" 16-gauge steel tube stretcher bar and (4) bolts. Legs have 1" leveling glides. Book Box is optional (Model 17190), all welded 22-gauge steel construction that has a curled hem on the front opening. Book box comes in a BLACK powdercoat finish, Platinum is special order only.