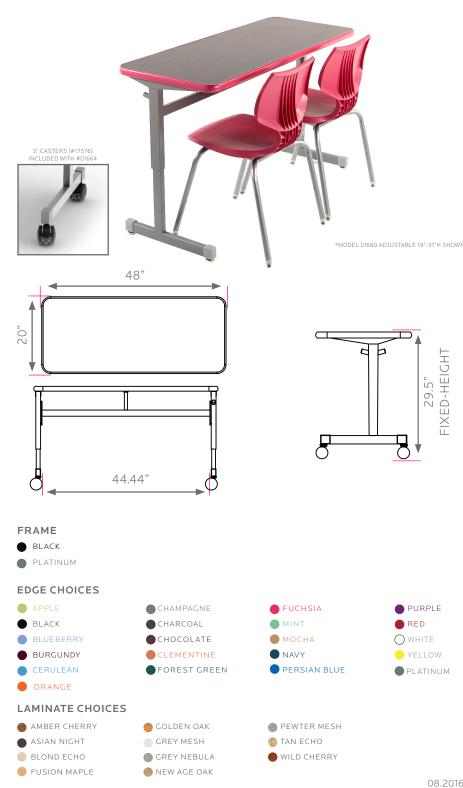

# silhouette two-student 20 x 48

29.5" fixed-height w/ caster

model #: 01664

#### **DIMENSIONS + FREIGHT:**

| MODEL# | D"  | W"  | H"    | F.C. | CUBE | WEIGHT  |
|--------|-----|-----|-------|------|------|---------|
| 01664  | 20" | 48" | 29.5" | 70   | 1.3  | 75 lbs. |

\*FOR ADJUSTABLE-HEIGHT 19-31"H LEG SET SEE MODEL #: 01660

### **OVERVIEW:**

Shipped ready to assemble, these desks have a heavy-duty work surface that won't sag under heavy books or equipment. The Silhouette Desk is great for rows, pairs, or groupings for collaborative learning.

The **WORK SURFACE** consists of a 45 lb density particle board core with a .030" high pressure laminated surface and a .020" melamine backer sheet. The edge of the work surface features 3/8" bumper edge molding that is fastened every 6 to 8 inches to assure a long lasting fit. The frame is attached to the pre-drilled holes in the top with (6) #10 screws through a 1"  $\times$  1.75" 18-gauge steel channel. The mounting channel is welded to a 1" x 2" rectangular 16-gauge steel tube leg. The leg inserts are 1" x 1.75" 16-gauge steel tube and are fixed in height at 29.5".

The legs are tied together for added strength with a 1" x 2" 16-gauge steel tube stretcher bar and (4) bolts. Legs have 3" dual-wheel casters standard. Book Box is optional (Model 17190), all welded 22-gauge steel construction that has a curled hem on the front opening. Book box comes in a BLACK powdercoat finish, Platinum is special order only. \*Book box sold seperately.