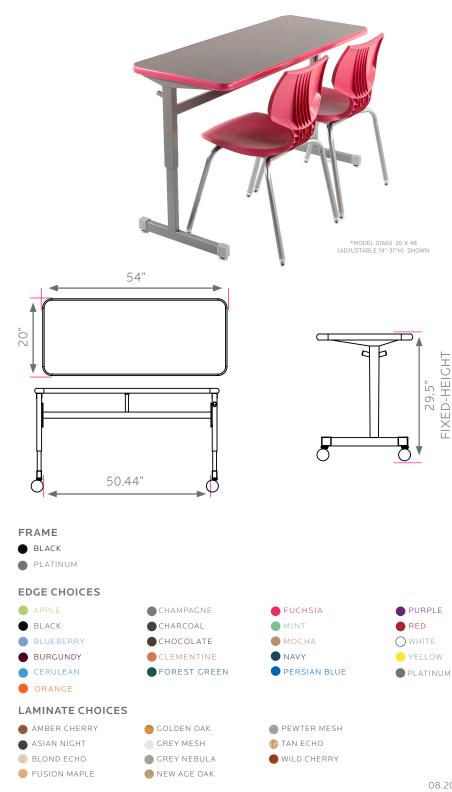

# silhouette two-student 20 x 54

29.5" fixed-height w/ caster

model #: 01665

#### **DIMENSIONS + FREIGHT:**

| MODEL# | D"  | W"  | H"    | F.C. | CUBE | WEIGHT  |
|--------|-----|-----|-------|------|------|---------|
| 01665  | 20" | 54" | 29.5" | 70   | 1.4  | 79 lbs. |

\*FOR ADJUSTABLE-HEIGHT 19-31"H LEG SET SEE MODEL #: 01661

#### **OVERVIEW:**

Shipped ready to assemble, these desks have a heavy-duty work surface that won't sag under heavy books or equipment. The Silhouette Desk is great for rows, pairs, or groupings for collaborative

The **WORK SURFACE** consists of a 45 lb density particle board core with a .030" high pressure laminated surface and a .020" melamine backer sheet. The edge of the work surface features 3/8" bumper edge molding that is fastened every 6 to 8 inches to assure a long lasting fit. The frame is attached to the pre-drilled holes in the top with (6) #10 screws through a 1" x 1.75" 18-gauge steel channel. The mounting channel is welded to a 1" x 2" rectangular 16-gauge steel tube leg. The leg inserts are 1" x 1.75" 16-gauge steel tube and are fixed in height at 29.5".

The legs are tied together for added strength with a 1" x 2" 16-gauge steel tube stretcher bar and (4) bolts. Legs have 3" dual-wheel casters. Book Box is optional (Model 17190), all welded 22-gauge steel construction that has a curled hem on the front opening. Book box comes in a BLACK powdercoat finish, Platinum is special order only.