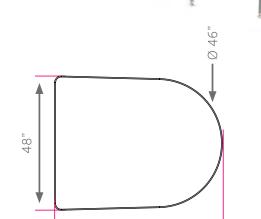

### DIMENSIONS + FREIGHT:

| MODEL #               | D"  | W"  | Н"        | F.C. | CUBE | WEIGHT   |
|-----------------------|-----|-----|-----------|------|------|----------|
| 04160<br>no power     | 60" | 48" | 22" - 34" | 70   | 5.8  | 153 lbs. |
| 04161<br>2 PWR, 4 USB | 60" | 48" | 22" - 34" | 70   | 5.8  | 153 lbs. |
| 04162<br>4 PWR        | 60" | 48" | 22" - 34" | 70   | 5.8  | 153 lbs. |

### OVERVIEW:

Table lines flair to provide clear sightlines for multi-person viewing and participation in distance learning or other presentation applications. Medium 60" long table accomodates 2 people comfortably along each side and two people at the head. Ideal for conference rooms hosting multi-media applications.