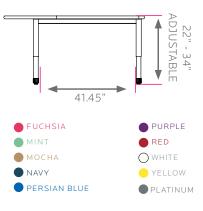

### DIMENSIONS + FREIGHT:

| MODEL #               | D"  | W"  | Н"        | F.C. | CUBE | WEIGHT   |
|-----------------------|-----|-----|-----------|------|------|----------|
| 04160<br>no power     | 60" | 48" | 22" - 34" | 70   | 5.8  | 153 lbs. |
| 04161<br>2 PWR, 4 USB | 60" | 48" | 22" - 34" | 70   | 5.8  | 153 lbs. |
| 04162<br>4 PWR        | 60" | 48" | 22" - 34" | 70   | 5.8  | 153 lbs. |

### OVERVIEW:

Table lines flair to provide clear sightlines for multi-person viewing and participation in distance learning or other presentation applications. Medium 60" long table accomodates 2 people comfortably along each side and two people at the head. Ideal for conference rooms hosting multi-media applications.