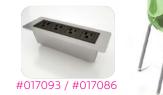

### ADD PØWER

SMITHSYSTEM

60'

CHAMPAGNE

CHOCOLATE

CLEMENTINE

😑 GOLDEN OAK

GREY MESH