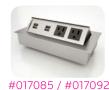

### ADD PØWER

SMITHSYSTEM

60'

CHAMPAGNE

CHOCOLATE

CLEMENTINE

😑 GOLDEN OAK

GREY MESH