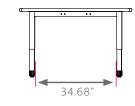

### DIMENSIONS + FREIGHT:

| MODEL #               | D"  | W"  | Н"        | F.C. | CUBE | WEIGHT   |
|-----------------------|-----|-----|-----------|------|------|----------|
| 04160<br>no power     | 60" | 48" | 22" - 34" | 70   | 5.8  | 153 lbs. |
| 04161<br>2 PWR, 4 USB | 60" | 48" | 22" - 34" | 70   | 5.8  | 153 lbs. |
| 04162<br>4 PWR        | 60" | 48" | 22" - 34" | 70   | 5.8  | 153 lbs. |

The **WORK SURFACE** consists of a 45 lb density particle board core with a 0.030" high pressure laminated surface and a 0.020" backer sheet. The edge of the work surface features T-mold that is stapled to the underside of the work surface every 6"-8". **FRAME** consists of two fully welded segments. Ellipse shaped tubes measure 1.5" x 2.5". 16 gauge leg inserts and leg stems are welded to 14 gauge plates. The pre-drilled top is standard at 11/4" thick and available in 3/4" thick option. Laminate and T-mold color and style options are listed below. Top is predrilled to attach to legs using included fasteners. Legs include a 1" adjustable leveling glide with a locking stop to provide stability on uneven floors.