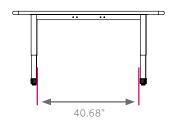

#### **DIMENSIONS + FREIGHT:**

| MODEL# | D"  | W"  | H"        | F.C. | CUBE | WEIGHT   |
|--------|-----|-----|-----------|------|------|----------|
| 04146  | 72" | 60" | 22" - 34" | 70   | 10.0 | 217 lbs. |

The WORK SURFACE consists of a 45 lb density particle board core with a 0.030" high pressure laminated surface and a 0.020" backer sheet. The edge of the work surface features T-mold that is stapled to the underside of the work surface every 6"-8". FRAME consists of two fully welded segments. Ellipse shaped tubes measure 1.5" x 2.5". 16 gauge leg inserts and leg stems are welded to 14 gauge plates. The pre-drilled top is standard at 11/4" thick and available in 3/4" thick option. Laminate and T-mold color and style options are listed below. Top is predrilled to attach to legs using included fasteners. Legs include a 1" adjustable leveling glide with a locking stop to provide stability on uneven floors.