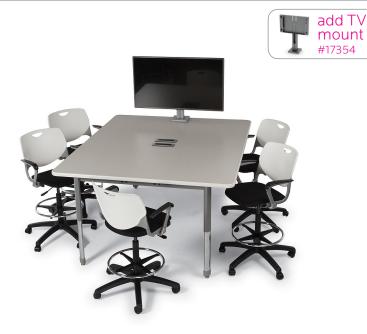

### **OVERVIEW:**

Oversized meeting table for multi-person viewing and participation in distance learning or other presentation application. Large 72" long table accomodates two people comfortably along sides and two people at the head. Ideal for conference rooms hosting multimedia applications.