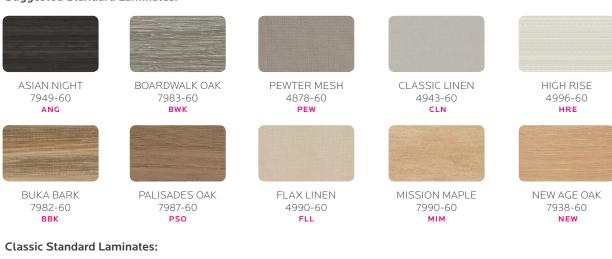

-drilled top is standard at 11/4" thick and available in 3/4" thick option. Laminate and T-mold color and style options are listed below. Top is predrilled to attach to legs using included fasteners. Legs include a 1" adjustable leveling glide with a locking stop to provide stability on uneven floors.

### INTERCHANGE TOP & EDGE PROFILE



#### optional interchange casterpacks:



### ADD POWER











# Interchange™ Frame Color Options



# **Standard Laminate Options**

### Want to specify a different laminate?

No problem. If you have 20 or more tops of the same color -60 or -38 there is no upcharge. Have 20 or less? We can quote for you with the Wilsonart code and – finish style. We can specify other laminates – call to inquire and get a quote.



### Suggested Standard Laminates:





## **Standard Edge Color Options**