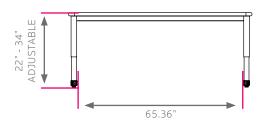

#### **DIMENSIONS + FREIGHT:**

| MODEL# | D"  | W"  | H"        | F.C. | CUBE | WEIGHT   |
|--------|-----|-----|-----------|------|------|----------|
| 04146  | 72" | 60" | 22" - 34" | 70   | 10.0 | 217 lbs. |

### **OVERVIEW:**

Oversized meeting table for multi-person viewing and participation in distance learning or other presentation application. Large 72" long table accomodates two people comfortably along sides and two people at the head. Ideal for conference rooms hosting multimedia applications.