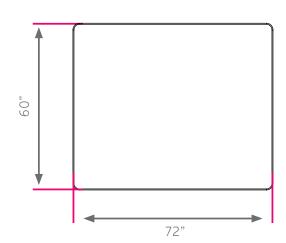

#### **DIMENSIONS + FREIGHT:**

| MODEL# | D"  | W"  | H"        | F.C. | CUBE | WEIGHT   |
|--------|-----|-----|-----------|------|------|----------|
| 04146  | 72" | 60" | 22" - 34" | 70   | 10.0 | 217 lbs. |