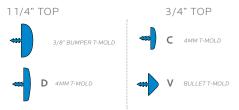

The WORK SURFACE consists of a 45 lb density particle board core with a 0.030" high pressure laminated surface and a 0.020" backer sheet. The edge of the work surface features T-mold that is stapled to the underside of the work surface every 6"-8". FRAME consists of two fully welded segments. Ellipse shaped tubes measure 1.5" x 2.5". 16 gauge leg inserts and leg stems are welded to 14 gauge plates. The pre-drilled top is standard at 11/4" thick and available in 3/4" thick option. Laminate and T-mold color and style options are listed below. Top is predrilled to attach to legs using included fasteners. Legs include a 1" adjustable leveling glide with a locking stop to provide stability on uneven floors.

### INTERCHANGE TOP & EDGE PROFILE