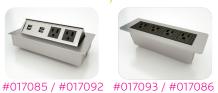

SURFACE consists of a 45 lb density particle board core with a 0.030" high pressure laminated surface and a 0.020" backer sheet. The edge of the work surface features T-mold that is stapled to the underside of the work surface every 6"-8". FRAME consists of two fully welded segments. Ellipse shaped tubes measure 1.5" x 2.5". 16 gauge leg inserts and leg stems are welded to 14 gauge plates. The pre-drilled top is standard at 11/4" thick and available in 3/4" thick option. Laminate and T-mold color and style options are listed below. Top is predrilled to attach to legs using included fasteners. Legs include a 1" adjustable leveling glide with a locking stop to provide stability on uneven floors.

### INTERCHANGE TOP & EDGE PROFILE



#### optional interchange casterpacks:



### ADD POWER











# Interchange™ Frame Color Options



# **Standard Laminate Options**

### Want to specify a different laminate?

No problem. If you have 20 or more tops of the same color -60 or -38 there is no upcharge. Have 20 or less? We can quote for you with the Wilsonart code and – finish style. We can specify other laminates – call to inquire and get a quote.



### Suggested Standard Laminates:





## **Standard Edge Color Options**