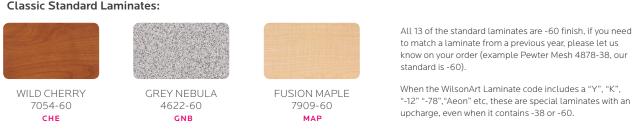

rilled top is standard at 11/4" thick and available in 3/4" thick option. Laminate and T-mold color and style options are listed below. Top is predrilled to attach to legs using included fasteners. Legs include a 1" adjustable leveling glide with a locking stop to provide stability on uneven floors.

### INTERCHANGE TOP & EDGE PROFILE



#### optional interchange casterpacks:



### ADD POWER











# Interchange™ Frame Color Options



# **Standard Laminate Options**

### Want to specify a different laminate?

No problem. If you have 20 or more tops of the same color -60 or -38 there is no upcharge. Have 20 or less? We can quote for you with the Wilsonart code and – finish style. We can specify other laminates – call to inquire and get a quote.



### Suggested Standard Laminates:





## **Standard Edge Color Options**