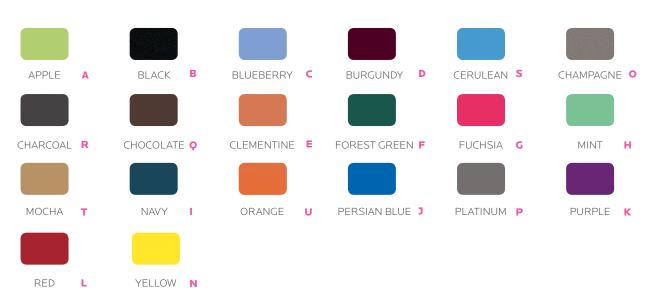

and available in 3/4" thick option. Laminate and T-mold color and style options are listed below. Top is predrilled to attach to legs using included fasteners. Legs include a 1" adjustable leveling glide with a locking stop to provide stability on uneven floors.

### INTERCHANGE TOP & EDGE PROFILE



#### optional interchange casterpacks:



### ADD POWER











# Interchange™ Frame Color Options



# **Standard Laminate Options**

### Want to specify a different laminate?

No problem. If you have 20 or more tops of the same color -60 or -38 there is no upcharge. Have 20 or less? We can quote for you with the Wilsonart code and – finish style. We can specify other laminates – call to inquire and get a quote.



### Suggested Standard Laminates:





## **Standard Edge Color Options**