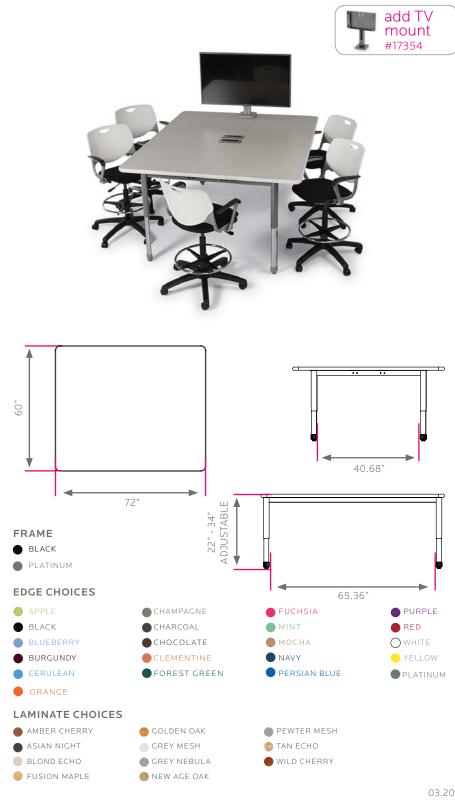

# large rectangle multi-media table

model #: 04146

interchange rectangle multi-media table

#### **DIMENSIONS + FREIGHT:**

| MODEL# | D"  | W"  | H"        | F.C. | CUBE | WEIGHT   |
|--------|-----|-----|-----------|------|------|----------|
| 04146  | 72" | 60" | 22" - 34" | 70   | 10.0 | 217 lbs. |

# **OVERVIEW:**

Oversized meeting table for multi-person viewing and participation in distance learning or other presentation application. Large 72" long table accomodates two people comfortably along sides and two people at the head. Ideal for conference rooms hosting multimedia applications.

The **WORK SURFACE** consists of a 45 lb density particle board core with a 0.030" high pressure laminated surface and a 0.020" backer sheet. The edge of the work surface features T-mold that is stapled to the underside of the work surface every 6"-8". **FRAME** consists of two fully welded segments. Ellipse shaped tubes measure 1.5" x 2.5". 16 gauge leg inserts and leg stems are welded to 14 gauge plates. The pre-drilled top is standard at 11/4" thick and available in 3/4" thick option. Laminate and T-mold color and style options are listed below. Top is predrilled to attach to legs using included fasteners. Legs include a 1" adjustable leveling glide with a locking stop to provide stability on uneven floors.