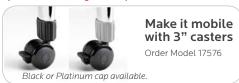

.

The **WORK SURFACE** consists of a 45 lb density particle board core with a 0.030" high pressure laminated surface and a 0.020" backer sheet. The edge of the work surface features T-mold that is stapled to the underside of the work surface every 6"-8". **FRAME** consists of two fully welded segments. Ellipse shaped tubes measure 1.5" x 2.5". 16 gauge leg inserts and leg stems are welded to 14 gauge plates. The pre-drilled top is standard at 11/4" thick and available in 3/4" thick option. Laminate and T-mold color and style options are listed below. Top is predrilled to attach to legs using included fasteners. Legs include a 1" adjustable leveling glide with a locking stop to provide stability on uneven floors.

## INTERCHANGE TOP & EDGE PROFILE



### optional interchange casterpacks:



# ADD POWER