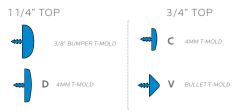

The **WORK SURFACE** consists of a 45 lb density particle board core with a 0.030" high pressure laminated surface and a 0.020" backer sheet. The edge of the work surface features T-mold that is stapled to the underside of the work surface every 6"-8". **FRAME** consists of two fully welded segments. Ellipse shaped tubes measure 1.5" x 2.5". 16 gauge leg inserts and leg stems are welded to 14 gauge plates. The pre-drilled top is standard at 11/4" thick and available in 3/4" thick option. Laminate and T-mold color and style options are listed below. Top is predrilled to attach to legs using included fasteners. Legs include a 1" adjustable leveling glide with a locking stop to provide stability on uneven floors.

## INTERCHANGE TOP & EDGE PROFILE