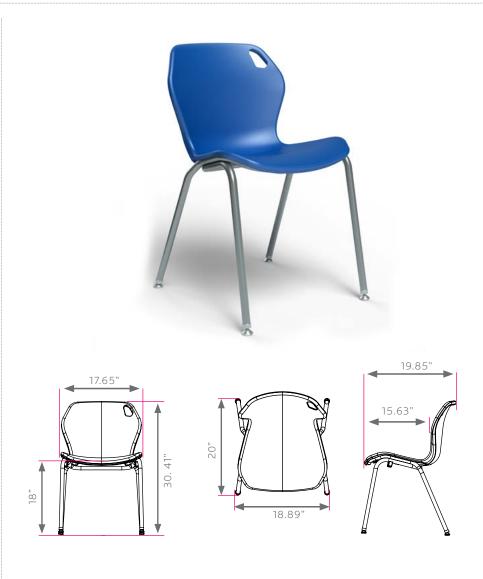

## intuit stack chair

model #: 00509

intuit (A shell) 18"h

DIMENSIONS + FREIGHT:

\* product is UPSable.

| MODEL# | D"    | W"    | H"  | F.C. | CUBE | WEIGHT  |
|--------|-------|-------|-----|------|------|---------|
| 00509  | 19.9" | 18.9" | 18" | 125  | 4    | 15 lbs. |

## OVERVIEW:

The Intuit is our most ergonomic option with unmatched comfort and style. The shell is contoured for comfort in the seat and the back. The first cooperative learning chair. It's shape was derived purely as an invitation to come, sit and learn. Meanwhile, it's ample dimensions make students of all sizes comfortable throughout the day. The Intuit chair is the latest expression of furniture that contributes to a healthy, effective learning environment.

## MATERIALS:

The *SHELL* is 100% virgin polypropylene material with color throughout and a distinct texture to prevent slipping. The free flowing design of the Intuit comes from the innovative use of Gas Injection Technology. The integrated handle eases classroom positioning.

The **FRAME** is constructed from 16-gauge 11/8" diameter steel tube, protected by a durable powder coat finish and is MIG welded for maximum strength. The tubular frame supports the perimeter of the shell and incorporates a reinforcing crossbar for added strength. The shell is anchored securely to the frame through six 11-gauge die formed brackets, no rivets.