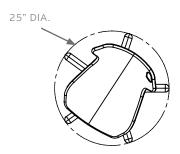

# intuit adjustable chair, A+

model #: 00530, 00531

intuit adjustable chair (A+ shell)

**DIMENSIONS + FREIGHT:** 

\* product is LIPSable

| MODEL#             | D"  | W"  | H"        | F.C. | CUBE | WEIGHT  |
|--------------------|-----|-----|-----------|------|------|---------|
| 00530<br>(glides)  | 25" | 25" | 16" - 21" | 85   | 2.1  | 29 lbs. |
| 00531<br>(casters) | 25" | 25" | 16" - 21" | 85   | 2.1  | 29 lbs. |

The shell is anchored securely to the *FRAME* with an 11-gauge plate mounted by 4 screws beneath the chair. The plate attaches to a pneumatic lift, which is a hydraulic cylinder that adjusts from 16" - 21" in height. The lift also allows a full 360 degrees of swivel. The *BASE* has a 25" diameter 5-star design for added stability. The base comes in black nylon, featuring a foot ring and a choice of glides or 2" soft tread casters.