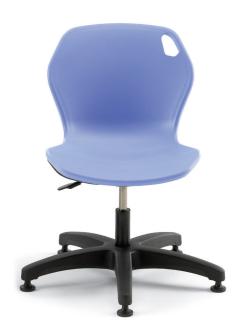

#### **OVERVIEW:**

The Intuit is our most ergonomic option with unmatched comfort and style. This adjustable chair allows you to move around freely and help maintain support for your back, legs and arms as you change body positions. It's shape was purely derived as an invitation to come sit and learn. Meanwhile, it's ample dimensions makes students of all sizes comfortable throughout the day. The Intuit chair is the latest expression of furniture that contributes to a healthy, effective learning environment.

#### MATERIALS:

The **SHELL** is 100% virgin polypropylene material with color throughout and a distinct texture to prevent slipping. The free flowing design of the Intuit comes from the innovative use of Gas Injection Technology. The integrated handle eases classroom positioning.

The shell is anchored securely to the *FRAME* with an 11-gauge plate mounted by 4 screws beneath the chair. The plate attaches to a pneumatic lift, which is a hydraulic cylinder that adjusts from 16" - 21" in height. The lift also allows a full 360 degrees of swivel. The *BASE* has a 25" diameter 5-star design for added stability. The base comes in black nylon, featuring a foot ring and a choice of glides or 2" soft tread casters.