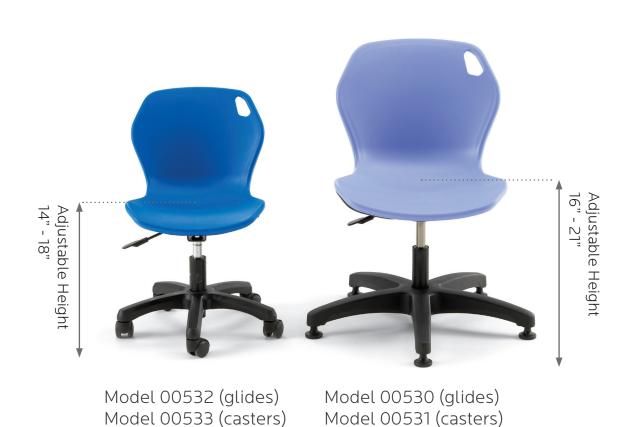

# intuit adjustable chair, A+

model #: 00530, 00531

intuit adjustable chair (A+ shell)

**DIMENSIONS + FREIGHT:** 

\* product is LIPSable

| MODEL#             | D"  | W"  | H"        | F.C. | CUBE | WEIGHT  |
|--------------------|-----|-----|-----------|------|------|---------|
| 00530<br>(glides)  | 25" | 25" | 16" - 21" | 85   | 2.1  | 29 lbs. |
| 00531<br>(casters) | 25" | 25" | 16" - 21" | 85   | 2.1  | 29 lbs. |

The shell is anchored securely to the *FRAME* with an 11-gauge plate mounted by 4 screws beneath the chair. The plate attaches to a pneumatic lift, which is a hydraulic cylinder that adjusts from 16" - 21" in height. The lift also allows a full 360 degrees of swivel. The *BASE* has a 25" diameter 5-star design for added stability. The base comes in black nylon, featuring a foot ring and a choice of glides or 2" soft tread casters.