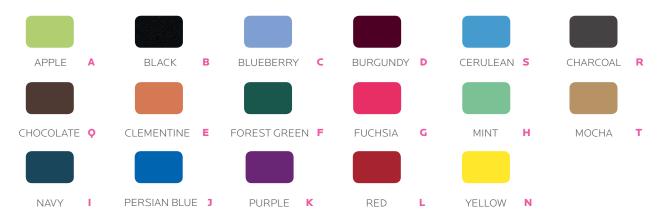

ent.

#### MATERIALS:

The **SHELL** is 100% virgin polypropylene material with color throughout and a distinct texture to prevent slipping. The free flowing design of the Intuit comes from the innovative use of Gas Injection Technology. The integrated handle eases classroom positioning.

The shell is anchored securely to the *FRAME* with an 11-gauge plate mounted by 4 screws beneath the chair. The plate attaches to a pneumatic lift, which is a hydraulic cylinder that adjusts from 16" - 21" in height. The lift also allows a full 360 degrees of swivel. The *BASE* has a 25" diameter 5-star design for added stability. The base comes in black nylon, featuring a foot ring and a choice of glides or 2" soft tread casters.







### 5-Star Base Color Options



## **Intuit Shell Color Options**





A+ Shell Adjustable

B Shell Adjustable