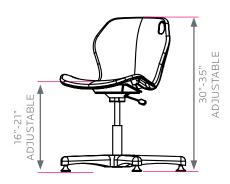

# intuit adjustable chair, A+

model #: 00530, 00531

intuit adjustable chair (A+ shell)

**DIMENSIONS + FREIGHT:** 

\* product is LIPSable

| MODEL#             | D"  | W"  | H"        | F.C. | CUBE | WEIGHT  |
|--------------------|-----|-----|-----------|------|------|---------|
| 00530<br>(glides)  | 25" | 25" | 16" - 21" | 85   | 2.1  | 29 lbs. |
| 00531<br>(casters) | 25" | 25" | 16" - 21" | 85   | 2.1  | 29 lbs. |

The shell is anchored securely to the *FRAME* with an 11-gauge plate mounted by 4 screws beneath the chair. The plate attaches to a pneumatic lift, which is a hydraulic cylinder that adjusts from 16" - 21" in height. The lift also allows a full 360 degrees of swivel. The *BASE* has a 25" diameter 5-star design for added stability. The base comes in black nylon, featuring a foot ring and a choice of glides or 2" soft tread casters.