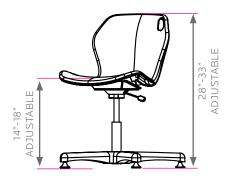

#### **DIMENSIONS + FREIGHT:**

\* product is UPSable.

| MODEL#             | D"  | W"  | Н"        | F.C. | CUBE | WEIGHT  |
|--------------------|-----|-----|-----------|------|------|---------|
| 00532<br>(glides)  | 22" | 22" | 14" - 18" | 85   | 2.1  | 25 lbs. |
| 00533<br>(casters) | 22" | 22" | 14" - 18" | 85   | 2.1  | 25 lbs. |

The shell is anchored securely to the *FRAME* with an 11-gauge plate mounted by 4 screws beneath the chair. The plate attaches to a pneumatic lift, which is a hydraulic cylinder that adjusts from 14" - 18" in height. The lift also allows a full 360 degrees of swivel. The *BASE* has a 22" diameter 5-star design for added stability. The base comes in black nylon, featuring a foot ring and a choice of glides or 2" soft tread casters.