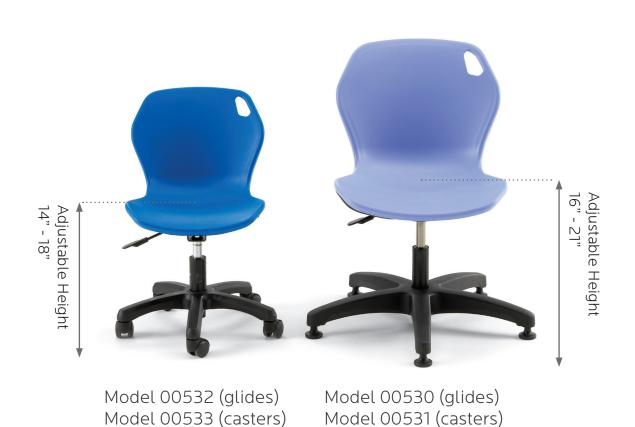

# intuit adjustable chair, B

model #: 00532, 00533

intuit adjustable chair (B shell)

#### **DIMENSIONS + FREIGHT:**

\* product is UPSable.

| MODEL#             | D"  | W"  | Н"        | F.C. | CUBE | WEIGHT  |
|--------------------|-----|-----|-----------|------|------|---------|
| 00532<br>(glides)  | 22" | 22" | 14" - 18" | 85   | 2.1  | 25 lbs. |
| 00533<br>(casters) | 22" | 22" | 14" - 18" | 85   | 2.1  | 25 lbs. |

The shell is anchored securely to the *FRAME* with an 11-gauge plate mounted by 4 screws beneath the chair. The plate attaches to a pneumatic lift, which is a hydraulic cylinder that adjusts from 14" - 18" in height. The lift also allows a full 360 degrees of swivel. The *BASE* has a 22" diameter 5-star design for added stability. The base comes in black nylon, featuring a foot ring and a choice of glides or 2" soft tread casters.