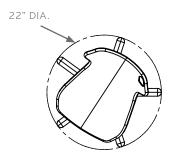

#### **DIMENSIONS + FREIGHT:**

\* product is UPSable.

| MODEL#             | D"  | W"  | Н"        | F.C. | CUBE | WEIGHT  |
|--------------------|-----|-----|-----------|------|------|---------|
| 00532<br>(glides)  | 22" | 22" | 14" - 18" | 85   | 2.1  | 25 lbs. |
| 00533<br>(casters) | 22" | 22" | 14" - 18" | 85   | 2.1  | 25 lbs. |

The shell is anchored securely to the *FRAME* with an 11-gauge plate mounted by 4 screws beneath the chair. The plate attaches to a pneumatic lift, which is a hydraulic cylinder that adjusts from 14" - 18" in height. The lift also allows a full 360 degrees of swivel. The *BASE* has a 22" diameter 5-star design for added stability. The base comes in black nylon, featuring a foot ring and a choice of glides or 2" soft tread casters.