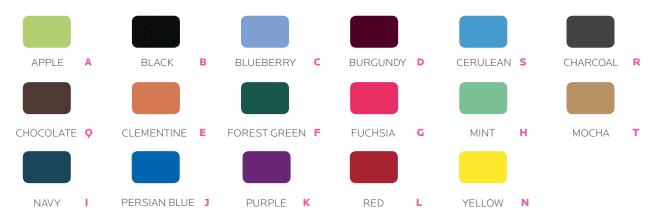

onment.

#### MATERIALS

The *SHELL* is 100% virgin polypropylene material with color throughout and a distinct texture to prevent slipping. The free flowing design of the Intuit comes from the innovative use of Gas Injection Technology. The integrated handle eases classroom positioning.

The shell is anchored securely to the *FRAME* with an 11-gauge plate mounted by 4 screws beneath the chair. The plate attaches to a pneumatic lift, which is a hydraulic cylinder that adjusts from 14" - 18" in height. The lift also allows a full 360 degrees of swivel. The *BASE* has a 22" diameter 5-star design for added stability. The base comes in black nylon, featuring a foot ring and a choice of glides or 2" soft tread casters.







### 5-Star Base Color Options



## **Intuit Shell Color Options**





B Shell Adjustable

A+ Shell Adjustable