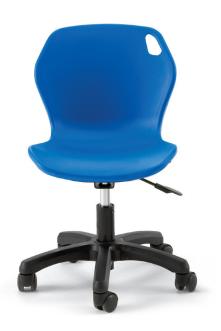

#### **OVERVIEW:**

The Intuit is our most ergonomic option with unmatched comfort and style. This adjustable chair allows you to move around freely and help maintain support for your back, legs and arms as you change body positions. It's shape was purely derived as an invitation to come sit and learn. Meanwhile, it's ample dimensions makes students of all sizes comfortable throughout the day. The Intuit chair is the latest expression of furniture that contributes to a healthy, effective learning environment.

#### MATERIALS

The *SHELL* is 100% virgin polypropylene material with color throughout and a distinct texture to prevent slipping. The free flowing design of the Intuit comes from the innovative use of Gas Injection Technology. The integrated handle eases classroom positioning.

The shell is anchored securely to the *FRAME* with an 11-gauge plate mounted by 4 screws beneath the chair. The plate attaches to a pneumatic lift, which is a hydraulic cylinder that adjusts from 14" - 18" in height. The lift also allows a full 360 degrees of swivel. The *BASE* has a 22" diameter 5-star design for added stability. The base comes in black nylon, featuring a foot ring and a choice of glides or 2" soft tread casters.