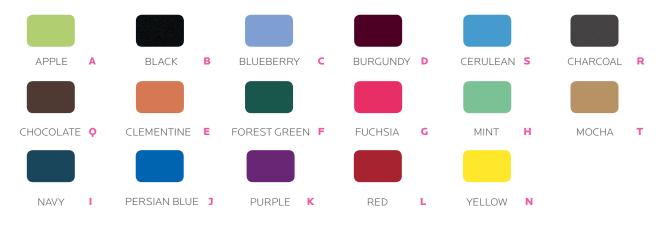

L** is 100% virgin polypropylene material with color throughout and a distinct texture to prevent slipping. The free flowing design of the Intuit comes from the innovative use of Gas Injection Technology. The integrated handle eases classroom positioning.

The shell is anchored securely to the **FRAME** with an 11-gauge plate mounted by 4 screws beneath the chair. The plate attaches to a pneumatic lift, which is a hydraulic cylinder that adjusts from 22" - 32" in height. The lift also allows a full 360 degrees of swivel. The **BASE** has a 28" diameter 5-star design for added stability. The base comes in black nylon, featuring a foot ring and a choice of glides or 2" soft tread casters.



**SMITH**SYSTEM<sup>®</sup>

## **5-Star Base Color Options**



### **Intuit Shell Color Options**