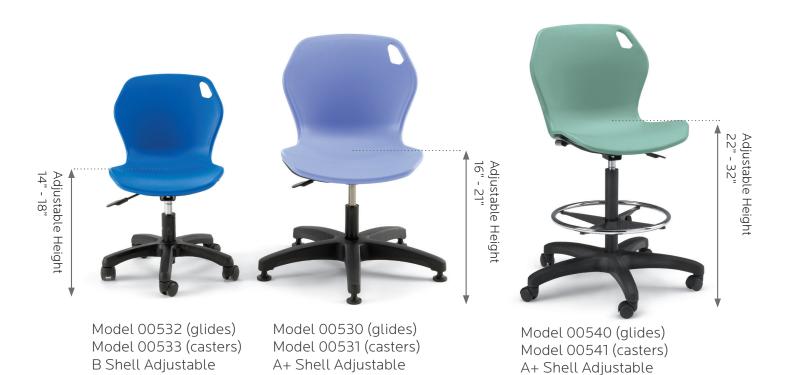

# intuit adjustable stool

intuit adjustable stool (A+ shell)

| DIMENSIONS + | FREIGHT: | * product is UPSable. |
|--------------|----------|-----------------------|
|              |          |                       |

| MODEL #            | D"  | W"  | Η"        | F.C. | CUBE | WEIGHT  |
|--------------------|-----|-----|-----------|------|------|---------|
| 00540<br>(glides)  | 28" | 28" | 22" - 32" | 85   | 2.1  | 37 lbs. |
| 00541<br>(casters) | 28" | 28" | 22" - 32" | 85   | 2.1  | 37 lbs. |