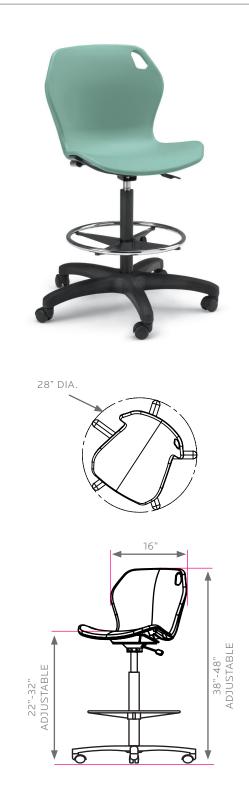

# intuit adjustable stool

intuit adjustable stool (A+ shell)

| DIMENSIONS + | FREIGHT: | * product is UPSable. |
|--------------|----------|-----------------------|
|              |          |                       |

| MODEL #            | D"  | W"  | Η"        | F.C. | CUBE | WEIGHT  |
|--------------------|-----|-----|-----------|------|------|---------|
| 00540<br>(glides)  | 28" | 28" | 22" - 32" | 85   | 2.1  | 37 lbs. |
| 00541<br>(casters) | 28" | 28" | 22" - 32" | 85   | 2.1  | 37 lbs. |

#### OVERVIEW:

The Intuit is our most ergonomic option with unmatched comfort and style. This adjustable stool allows you to move around freely and help maintain support for your back, legs and arms as you change body positions. It's shape was purely derived as an invitation to come sit and learn. Meanwhile, it's ample dimensions makes students of all sizes comfortable throughout the day. The Intuit chair is the latest expression of furniture that contributes to a healthy, effective learning environment.

The shell is anchored securely to the **FRAME** with an 11-gauge plate mounted by 4 screws beneath the chair. The plate attaches to a pneumatic lift, which is a hydraulic cylinder that adjusts from 22" - 32" in height. The lift also allows a full 360 degrees of swivel. The **BASE** has a 28" diameter 5-star design for added stability. The base comes in black nylon, featuring a foot ring and a choice of glides or 2" soft tread casters.