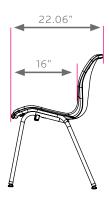

# intuit stack chair

model #: 00560

intuit (A+ shell) 19"h

DIMENSIONS + FREIGHT:

\* product is UPSable.

| MODEL# | D"  | W"    | H"  | F.C. | CUBE | WEIGHT  |
|--------|-----|-------|-----|------|------|---------|
| 00560  | 22" | 20.8" | 19" | 125  | 4.0  | 15 lbs. |