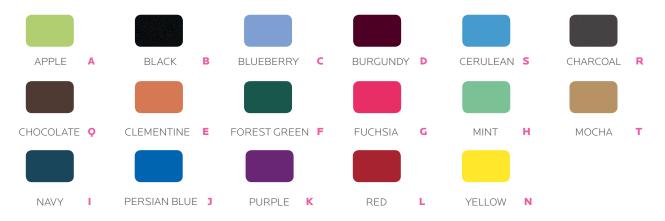

nt slipping. The free flowing design of the Intuit comes from the innovative use of Gas Injection Technology. The integrated handle eases classroom positioning.

The **FRAME** is constructed from 16-gauge 11/8" diameter steel tube, protected by a durable powder coat finish and is MIG welded for maximum strength. The tubular frame supports the perimeter of the shell and incorporates a reinforcing crossbar for added strength. The shell is anchored securely to the frame through six 11-gauge die formed brackets, no rivets.

### OPTIONS:

Nylon glide is standard.

Felt glide option : Add 'F' to follow Model No. Steel glide option : Add 'S' to follow Model No.

(set of 4 installed - upcharge for felt or steel glide).









# **Intuit Frame Color Options**



# **Intuit Shell Color Options**