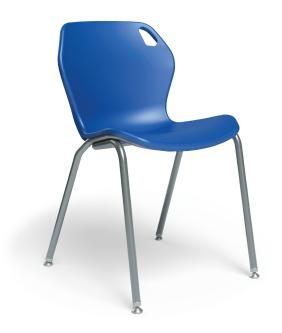

### OVERVIEW:

The Intuit is our most ergonomic option with unmatched comfort and style. The shell is contoured for comfort in the seat and the back. The first cooperative learning chair. It's shape was derived purely as an invitation to come, sit and learn. Meanwhile, it's ample dimensions make students of all sizes comfortable throughout the day. The Intuit chair is the latest expression of furniture that contributes to a healthy, effective learning environment.

### MATERIALS:

The *SHELL* is 100% virgin polypropylene material with color throughout and a distinct texture to prevent slipping. The free flowing design of the Intuit comes from the innovative use of Gas Injection Technology. The integrated handle eases classroom positioning.