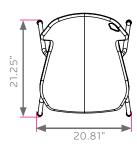

# intuit stack chair

model #: 00560

intuit (A+ shell) 19"h

DIMENSIONS + FREIGHT:

\* product is UPSable.

| MODEL# | D"  | W"    | H"  | F.C. | CUBE | WEIGHT  |
|--------|-----|-------|-----|------|------|---------|
| 00560  | 22" | 20.8" | 19" | 125  | 4.0  | 15 lbs. |