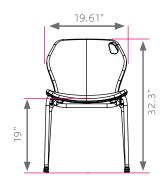

# intuit stack chair

model #: 00560

intuit (A+ shell) 19"h

DIMENSIONS + FREIGHT:

\* product is UPSable.

| MODEL# | D"  | W"    | H"  | F.C. | CUBE | WEIGHT  |
|--------|-----|-------|-----|------|------|---------|
| 00560  | 22" | 20.8" | 19" | 125  | 4.0  | 15 lbs. |