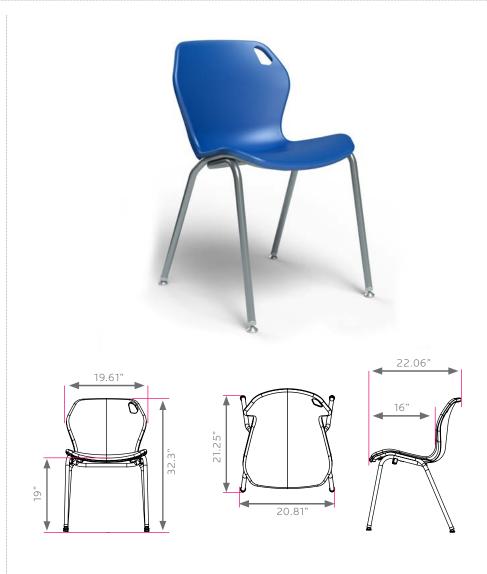

## intuit stack chair

model #: 00560

intuit (A+ shell) 19"h

**DIMENSIONS + FREIGHT:** 

\* product is UPSable.

| MODEL# | D"  | W"    | Н"  | F.C. | CUBE | WEIGHT  |
|--------|-----|-------|-----|------|------|---------|
| 00560  | 22" | 20.8" | 19" | 125  | 4.0  | 15 lbs. |

## **OVERVIEW:**

The Intuit is our most ergonomic option with unmatched comfort and style. The shell is contoured for comfort in the seat and the back. The first cooperative learning chair. It's shape was derived purely as an invitation to come, sit and learn. Meanwhile, it's ample dimensions make students of all sizes comfortable throughout the day. The Intuit chair is the latest expression of furniture that contributes to a healthy, effective learning environment.

## MATERIALS:

The *SHELL* is 100% virgin polypropylene material with color throughout and a distinct texture to prevent slipping. The free flowing design of the Intuit comes from the innovative use of Gas Injection Technology. The integrated handle eases classroom positioning.

The **FRAME** is constructed from 16-gauge 11/8" diameter steel tube, protected by a durable powder coat finish and is MIG welded for maximum strength. The tubular frame supports the perimeter of the shell and incorporates a reinforcing crossbar for added strength. The shell is anchored securely to the frame through six 11-gauge die formed brackets, no rivets.