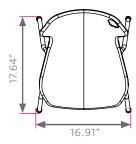

# intuit stack chair

model #: 00562

intuit (B shell) 16"h

DIMENSIONS + FREIGHT:

\* product is UPSable.

| MODEL# | D"    | W"    | H"  | F.C. | CUBE | WEIGHT |
|--------|-------|-------|-----|------|------|--------|
| 00562  | 17.6" | 16.9" | 16" | 125  | 3.4  | 9 lbs. |