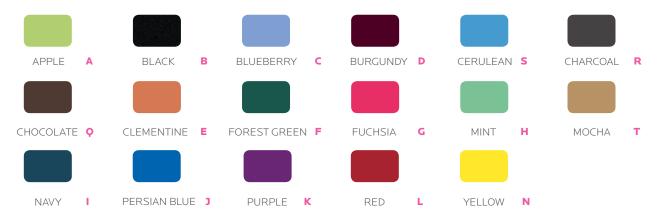

nt slipping. The free flowing design of the Intuit comes from the innovative use of Gas Injection Technology. The integrated handle eases classroom positioning.

The **FRAME** is constructed from 16-gauge 11/8" diameter steel tube, protected by a durable powder coat finish and is MIG welded for maximum strength. The tubular frame supports the perimeter of the shell and incorporates a reinforcing crossbar for added strength. The shell is anchored securely to the frame through six 11-gauge die formed brackets, no rivets.

### OPTIONS:

Nylon glide is standard.

Felt glide option : Add 'F' to follow Model No. Steel glide option : Add 'S' to follow Model No.

(set of 4 installed - upcharge for felt or steel glide).









# **Intuit Frame Color Options**



# **Intuit Shell Color Options**