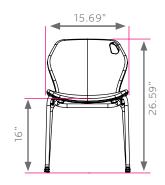

# intuit stack chair

model #: 00562

intuit (B shell) 16"h

DIMENSIONS + FREIGHT:

\* product is UPSable.

| MODEL# | D"    | W"    | H"  | F.C. | CUBE | WEIGHT |
|--------|-------|-------|-----|------|------|--------|
| 00562  | 17.6" | 16.9" | 16" | 125  | 3.4  | 9 lbs. |