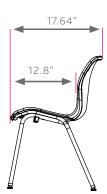

# intuit stack chair

model #: 00562

intuit (B shell) 16"h

DIMENSIONS + FREIGHT:

\* product is UPSable.

| MODEL# | D"    | W"    | H"  | F.C. | CUBE | WEIGHT |
|--------|-------|-------|-----|------|------|--------|
| 00562  | 17.6" | 16.9" | 16" | 125  | 3.4  | 9 lbs. |