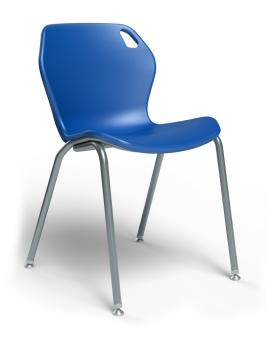

### OVERVIEW:

The Intuit is our most ergonomic option with unmatched comfort and style. The shell is contoured for comfort in the seat and the back. The first cooperative learning chair. It's shape was derived purely as an invitation to come, sit and learn. Meanwhile, it's ample dimensions make students of all sizes comfortable throughout the day. The Intuit chair is the latest expression of furniture that contributes to a healthy, effective learning environment.

### MATERIALS:

The *SHELL* is 100% virgin polypropylene material with color throughout and a distinct texture to prevent slipping. The free flowing design of the Intuit comes from the innovative use of Gas Injection Technology. The integrated handle eases classroom positioning.

The **FRAME** is constructed from 16-gauge 11/8" diameter steel tube, protected by a durable powder coat finish and is MIG welded for maximum strength. The tubular frame supports the perimeter of the shell and incorporates a reinforcing crossbar for added strength. The shell is anchored securely to the frame through six 11-gauge die formed brackets, no rivets.