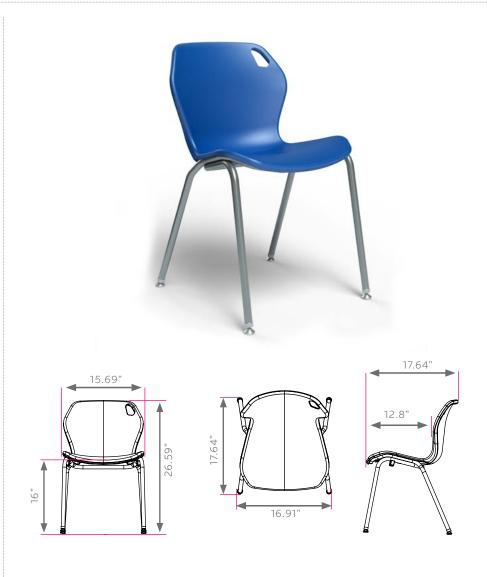

## intuit stack chair

model #: 00562

intuit (B shell) 16"h

DIMENSIONS + FREIGHT:

\* product is UPSable.

| MODEL# | D"    | W"    | H"  | F.C. | CUBE | WEIGHT |
|--------|-------|-------|-----|------|------|--------|
| 00562  | 17.6" | 16.9" | 16" | 125  | 3.4  | 9 lbs. |

## OVERVIEW:

The Intuit is our most ergonomic option with unmatched comfort and style. The shell is contoured for comfort in the seat and the back. The first cooperative learning chair. It's shape was derived purely as an invitation to come, sit and learn. Meanwhile, it's ample dimensions make students of all sizes comfortable throughout the day. The Intuit chair is the latest expression of furniture that contributes to a healthy, effective learning environment.

## MATERIALS:

The *SHELL* is 100% virgin polypropylene material with color throughout and a distinct texture to prevent slipping. The free flowing design of the Intuit comes from the innovative use of Gas Injection Technology. The integrated handle eases classroom positioning.

The **FRAME** is constructed from 16-gauge 11/8" diameter steel tube, protected by a durable powder coat finish and is MIG welded for maximum strength. The tubular frame supports the perimeter of the shell and incorporates a reinforcing crossbar for added strength. The shell is anchored securely to the frame through six 11-gauge die formed brackets, no rivets.