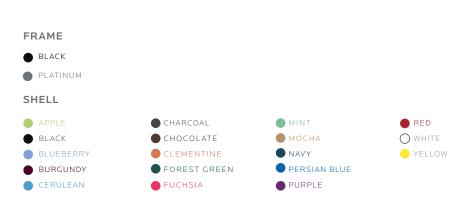

## MATERIALS:

The *SHELL* is 100% virgin polypropylene material with color throughout and a distinct texture to prevent slipping. The free flowing design of the Intuit comes from the innovative use of Gas Injection Technology. The integrated handle eases classroom positioning.

The **FRAME** is constructed from 16-gauge 11/8" diameter steel tube, protected by a durable powder coat finish and is MIG welded for maximum strength. The tubular frame supports the perimeter of the shell and incorporates a reinforcing crossbar for added strength. The shell is anchored securely to the frame through six 11-gauge die formed brackets, no rivets.