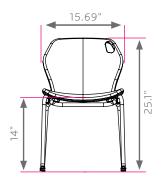

# intuit stack chair

model #: 00563

intuit (B shell) 14"h

**DIMENSIONS + FREIGHT:** 

\* product is LIPSable

| MODEL# | D"    | W"    | H"  | F.C. | CUBE | WEIGHT |
|--------|-------|-------|-----|------|------|--------|
| 00563  | 17.6" | 16.8" | 14" | 125  | 3.4  | 9 lbs. |