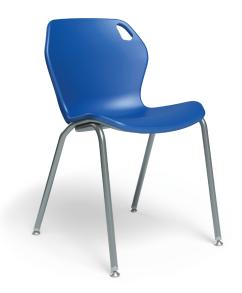

### **OVERVIEW:**

The Intuit is our most ergonomic option with unmatched comfort and style. The shell is contoured for comfort in the seat and the back. The first cooperative learning chair. It's shape was derived purely as an invitation to come, sit and learn. Meanwhile, it's ample dimensions make students of all sizes comfortable throughout the day. The Intuit chair is the latest expression of furniture that contributes to a healthy, effective learning environment.

### MATERIALS:

The *SHELL* is 100% virgin polypropylene material with color throughout and a distinct texture to prevent slipping. The free flowing design of the Intuit comes from the innovative use of Gas Injection Technology. The integrated handle eases classroom positioning.