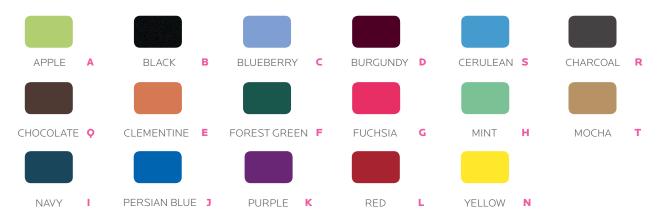

nt slipping. The free flowing design of the Intuit comes from the innovative use of Gas Injection Technology. The integrated handle eases classroom positioning.

The **FRAME** is constructed from 16-gauge 11/8" diameter steel tube, protected by a durable powder coat finish and is MIG welded for maximum strength. The tubular frame supports the perimeter of the shell and incorporates a reinforcing crossbar for added strength. The shell is anchored securely to the frame through six 11-gauge die formed brackets, no rivets.

### OPTIONS:

Nylon glide is standard.

Felt glide option : Add 'F' to follow Model No. Steel glide option : Add 'S' to follow Model No.

(set of 4 installed - upcharge for felt or steel glide).









# **Intuit Frame Color Options**



# **Intuit Shell Color Options**