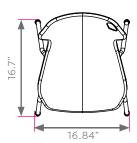

# intuit stack chair

model #: 00563

intuit (B shell) 14"h

**DIMENSIONS + FREIGHT:** 

\* product is LIPSable

| MODEL# | D"    | W"    | H"  | F.C. | CUBE | WEIGHT |
|--------|-------|-------|-----|------|------|--------|
| 00563  | 17.6" | 16.8" | 14" | 125  | 3.4  | 9 lbs. |