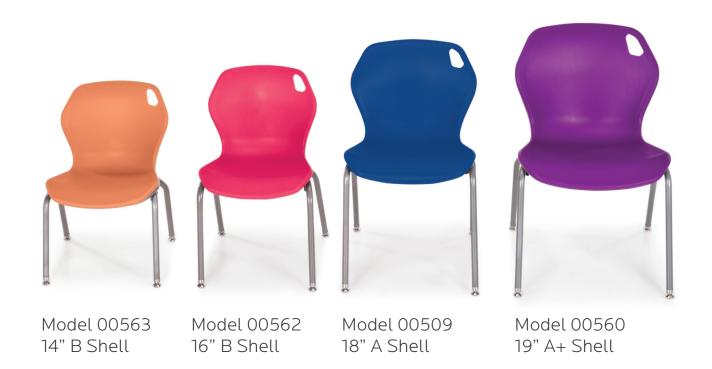

# intuit stack chair

model #: 00563

intuit (B shell) 14"h

**DIMENSIONS + FREIGHT:** 

\* product is LIPSable

| MODEL# | D"    | W"    | H"  | F.C. | CUBE | WEIGHT |
|--------|-------|-------|-----|------|------|--------|
| 00563  | 17.6" | 16.8" | 14" | 125  | 3.4  | 9 lbs. |

### **OVERVIEW:**

The Intuit is our most ergonomic option with unmatched comfort and style. The shell is contoured for comfort in the seat and the back. The first cooperative learning chair. It's shape was derived purely as an invitation to come, sit and learn. Meanwhile, it's ample dimensions make students of all sizes comfortable throughout the day. The Intuit chair is the latest expression of furniture that contributes to a healthy, effective learning environment.