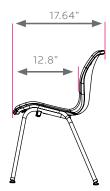

# intuit stack chair

model #: 00563

intuit (B shell) 14"h

**DIMENSIONS + FREIGHT:** 

\* product is LIPSable

| MODEL# | D"    | W"    | H"  | F.C. | CUBE | WEIGHT |
|--------|-------|-------|-----|------|------|--------|
| 00563  | 17.6" | 16.8" | 14" | 125  | 3.4  | 9 lbs. |