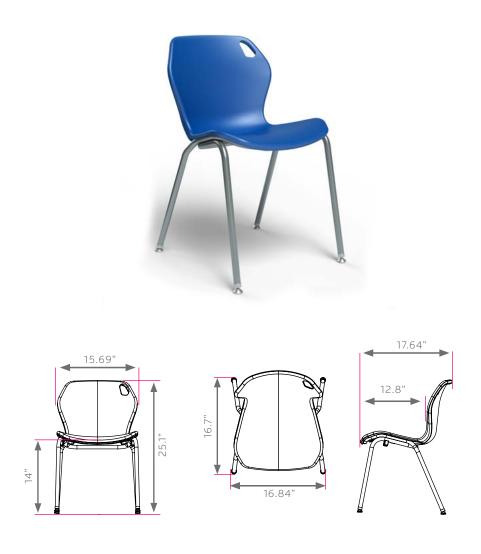

## intuit stack chair

model #: 00563

intuit (B shell) 14"h

DIMENSIONS + FREIGHT:

\* product is UPSable.

| MODEL# | D"    | W"    | H"  | F.C. | CUBE | WEIGHT |
|--------|-------|-------|-----|------|------|--------|
| 00563  | 17.6" | 16.8" | 14" | 125  | 3.4  | 9 lbs. |