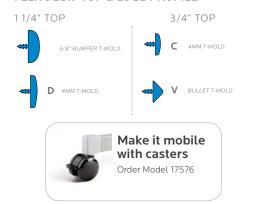

## **OVERVIEW:**

The Flex two-student desk has an oversized work surface that accomodates laptop computers for project learning environments.

The 11/4" or 3/4" WORK SURFACE consists of a 45 lb density particle board core with a 0.030" high pressure laminated surface and a 0.020" melamine backer sheet. The edge of the work surface features a t-mold edge that is mechanically fastened to the underside of the work surface every 6 to 8 inches to assure a long lasting fit. The *TOP* is pre-drilled for ease of installation. This versatile Flex Student Desk allows for a variety of different arrangements in the

### FLEX DESK TOP & EDGE PROFILE

model #01361 20" x 60" two-student flex desk shown, with optional Cascade Storage tote tray w/ housing model #30926