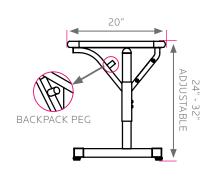

#### **DIMENSIONS + FREIGHT:**

| MODEL# | D"    | W"    | H"        | F.C. | CUBE | WEIGHT  |
|--------|-------|-------|-----------|------|------|---------|
| 01354  | 20"   | 48"   | 24" - 32" | 70   | 4.1  | 61 lbs. |
| carton | 26.9" | 55.5" | 6.5"      |      |      |         |

The **FRAME** is attached to the pre-drilled holes in the top with (12)  $#10 \times 3/4$ " screws through a  $3"W \times 18"L$  14-gauge steel mounting plate. The mounting plate is welded to (2) 1" square 16-gauge steel Y-shaped tubes which are welded to a 11/4" x 2" 14-gauge vertical leg support. The legs adjust in height from 24" to 32" in 1" increments. The adjustment for each leg is secured with (2) 3 3/4" -16 x .675 allen screws. All open ends on the 16-gauge tubing will be capped with color matched plastic end caps. The bases have a color matched lockable end cap/glide combination that resists tampering. The right and left leg both include Smith System patented backpack peg allowing for either inside or outside positioning. The legs are tied together for addded strength with a 1" x 2" 14-gauge steel crossbar that supplies a rigid, long lasting piece of furniture.