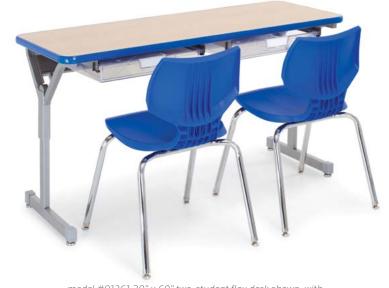

# flex student desk 20" x 48"

model #: 01354

two-student 20" x 48"

### FLEX DESK TOP & EDGE PROFILE

model #01361 20" x 60" two-student flex desk shown, with optional Cascade Storage tote tray w/ housing model #30926