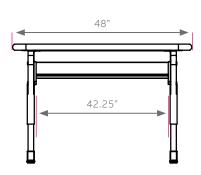

#### **DIMENSIONS + FREIGHT:**

| MODEL# | D"    | W"    | H"        | F.C. | CUBE | WEIGHT  |
|--------|-------|-------|-----------|------|------|---------|
| 01354  | 20"   | 48"   | 24" - 32" | 70   | 4.1  | 61 lbs. |
| carton | 26.9" | 55.5" | 6.5"      |      |      |         |

The **FRAME** is attached to the pre-drilled holes in the top with (12)  $#10 \times 3/4$ " screws through a  $3"W \times 18"L$  14-gauge steel mounting plate. The mounting plate is welded to (2) 1" square 16-gauge steel Y-shaped tubes which are welded to a 11/4" x 2" 14-gauge vertical leg support. The legs adjust in height from 24" to 32" in 1" increments. The adjustment for each leg is secured with (2) 3 3/4" -16 x .675 allen screws. All open ends on the 16-gauge tubing will be capped with color matched plastic end caps. The bases have a color matched lockable end cap/glide combination that resists tampering. The right and left leg both include Smith System patented backpack peg allowing for either inside or outside positioning. The legs are tied together for addded strength with a 1" x 2" 14-gauge steel crossbar that supplies a rigid, long lasting piece of furniture.