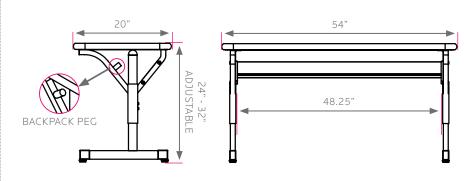

#### **DIMENSIONS + FREIGHT:**

| MODEL# | D"    | W"    | H"        | F.C. | CUBE | WEIGHT  |
|--------|-------|-------|-----------|------|------|---------|
| 01355  | 20"   | 54"   | 24" - 32" | 70   | 4.5  | 65 lbs. |
| carton | 26.9" | 61.5" | 6.25"     |      |      |         |

The **FRAME** is attached to the pre-drilled holes in the top with (12)  $#10 \times 3/4$ " screws through a  $3"W \times 18"L$  14-gauge steel mounting plate. The mounting plate is welded to (2) 1" square 16-gauge steel Y-shaped tubes which are welded to a 11/4" x 2" 14-gauge vertical leg support. The legs adjust in height from 24" to 32" in 1" increments. The adjustment for each leg is secured with (2) 3 3/4" -16 x .675 allen screws. All open ends on the 16-gauge tubing will be capped with color matched plastic end caps. The bases have a color matched lockable end cap/glide combination that resists tampering. The right and left leg both include Smith System patented backpack peg allowing for either inside or outside positioning. The legs are tied together for addded strength with a 1" x 2" 14-gauge steel crossbar that supplies a rigid, long lasting piece of furniture.