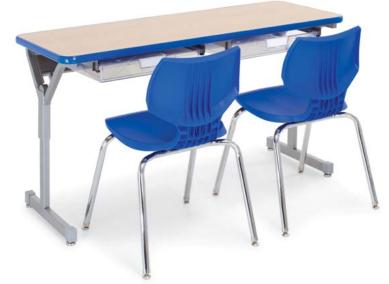

# flex student desk 20" x 54"

model #: 01355

two-student 20" x 54"

## **OVERVIEW:**

The Flex two-student desk has an oversized work surface that accomodates laptop computers for project learning environments.

The 11/4" or 3/4" WORK SURFACE consists of a 45 lb density particle board core with a 0.030" high pressure laminated surface and a 0.020" melamine backer sheet. The edge of the work surface features a t-mold edge that is mechanically fastened to the underside of the work surface every 6 to 8 inches to assure a long lasting fit. The **TOP** is pre-drilled for ease of installation. This versatile Flex Student Desk allows for a variety of different arrangements in the classroom.

#### FLEX DESK TOP & EDGE PROFILE

model #01361 20" x 60" two-student flex desk shown, with optional Cascade Storage tote tray w/ housing model #30926