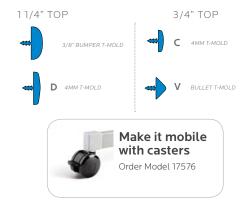

## **OVERVIEW:**

The Flex two-student desk has an oversized work surface that accomodates laptop computers for project learning environments.

The 11/4" or 3/4" WORK SURFACE consists of a 45 lb density particle board core with a 0.030" high pressure laminated surface and a 0.020" melamine backer sheet. The edge of the work surface features a t-mold edge that is mechanically fastened to the underside of the work surface every 6 to 8 inches to assure a long lasting fit. The **TOP** is pre-drilled for ease of installation. This versatile Flex Student Desk allows for a variety of different arrangements in the classroom.

The **FRAME** is attached to the pre-drilled holes in the top with (12)  $#10 \times 3/4$ " screws through a  $3"W \times 18"L$  14-gauge steel mounting plate. The mounting plate is welded to (2) 1" square 16-gauge steel Y-shaped tubes which are welded to a 11/4" x 2" 14-gauge vertical leg support. The legs adjust in height from 24" to 32" in 1" increments. The adjustment for each leg is secured with (2) 3 3/4" -16 x .675 allen screws. All open ends on the 16-gauge tubing will be capped with color matched plastic end caps. The bases have a color matched lockable end cap/glide combination that resists tampering. The right and left leg both include Smith System patented backpack peg allowing for either inside or outside positioning. The legs are tied together for addded strength with a 1" x 2" 14-gauge steel crossbar that supplies a rigid, long lasting piece of furniture.