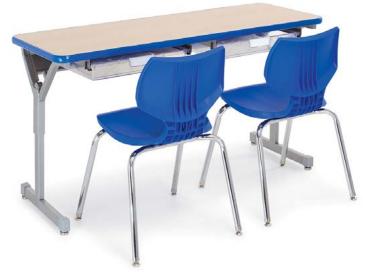

# flex student desk 24" x 72"

model #: 01359

two-student 24" x 72"

#### **OVERVIEW:**

The Flex two-student desk has an oversized work surface that accomodates laptop computers for project learning environments.

The 11/4" or 3/4" WORK SURFACE consists of a 45 lb density particle board core with a 0.030" high pressure laminated surface and a 0.020" melamine backer sheet. The edge of the work surface features a t-mold edge that is mechanically fastened to the underside of the work surface every 6 to 8 inches to assure a long lasting fit. The *TOP* is pre-drilled for ease of installation. This versatile Flex Student Desk allows for a variety of different arrangements in the classroom.

#### FLEX DESK TOP & EDGE PROFILE

model #01361 (20"x60") shown with optional SW tote trays and 18" Flavors Stack chairs model #11849