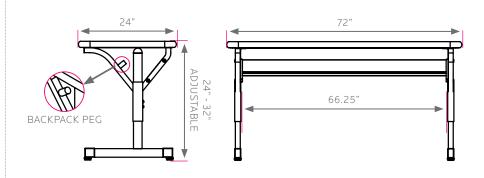

#### **DIMENSIONS + FREIGHT:**

| MODEL# | D"    | W"    | H"        | F.C. | CUBE | WEIGHT  |
|--------|-------|-------|-----------|------|------|---------|
| 01359  | 24"   | 72"   | 24" - 32" | 70   | 7.25 | 98 lbs. |
| carton | 31.5" | 73.5" | 6.63"     |      |      |         |

The **FRAME** is attached to the pre-drilled holes in the top with (12)  $#10 \times 3/4$ " screws through a 3"W x 18"L 14-gauge steel mounting plate. The mounting plate is welded to (2) 1" square 16-gauge steel Y-shaped tubes which are welded to a 11/4" x 2" 14-gauge vertical leg support. The legs adjust in height from 24" to 32" in 1" increments. The adjustment for each leg is secured with (2) 3 3/4" -16 x .675 allen screws. All open ends on the 16-gauge tubing will be capped with color matched plastic end caps. The bases have a color matched lockable end cap/glide combination that resists tampering. The right and left leg both include Smith System patented backpack peg allowing for either inside or outside positioning. The legs are tied together for addded strength with a 1" x 2" 14-gauge steel crossbar that supplies a rigid, long lasting piece of furniture.