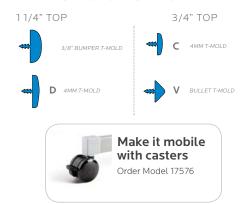

#### **OVERVIEW:**

The Flex two-student desk has an oversized work surface that accomodates laptop computers for project learning environments.

The 11/4" or 3/4" WORK SURFACE consists of a 45 lb density particle board core with a 0.030" high pressure laminated surface and a 0.020" melamine backer sheet. The edge of the work surface features a t-mold edge that is mechanically fastened to the underside of the work surface every 6 to 8 inches to assure a long lasting fit. The *TOP* is pre-drilled for ease of installation. This versatile Flex Student Desk allows for a variety of different arrangements in the classroom.

#### FLEX DESK TOP & EDGE PROFILE

model #01361 (20"x60") shown with optional SW tote trays and 18" Flavors Stack chairs model #11849