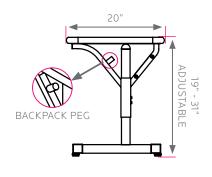

#### DIMENSIONS + FREIGHT:

| MODEL# | D"  | W"  | H"        | F.C. | CUBE | WEIGHT  |
|--------|-----|-----|-----------|------|------|---------|
| 01356  | 20" | 36" | 19" - 31" | 70   | 3.6  | 50 lbs. |
| carton | 21" | 37" | 7"        |      |      |         |

The **FRAME** is attached to the pre-drilled holes in the top with (12)  $#10 \times 3/4$ " screws through a 3"W x 18"L 14-gauge steel mounting plate. The mounting plate is welded to (2) 1" square 16-gauge steel Y-shaped tubes which are welded to a 11/4" x 2" 14-gauge vertical leg support. The legs adjust in height from 19" to 31" in 1" increments. The adjustment for each leg is secured with (2) 3 3/4" -16 x .675 allen screws. All open ends on the 16-gauge tubing will be capped with color matched plastic end caps. The bases have a color matched lockable end cap/glide combination that resists tampering. The right and left leg both include Smith System patented backpack peg allowing for either inside or outside positioning. The legs are tied together for addded strength with a 1" x 2" 14-gauge steel crossbar that supplies a rigid, long lasting piece of furniture.