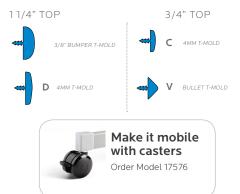

#### **OVERVIEW:**

The Flex single-student desk has an oversized work surface that accomodates laptop computers for project learning environments.

The 11/4" or 3/4" WORK SURFACE consists of a 45 lb density particle board core with a 0.030" high pressure laminated surface and a 0.020" melamine backer sheet. The edge of the work surface features a t-mold edge that is mechanically fastened to the underside of the work surface every 6 to 8 inches to assure a long lasting fit. The **TOP** is pre-drilled for ease of installation. This versatile Flex Student Desk allows for a variety of different arrangements in the classroom.

## FLEX DESK TOP & EDGE PROFILE

model #01368 (20"x36") shown in Golden Oak laminate, Platinum edge and Platinum frame; with optional wheelbarrow style 3" casters (model #17576) for mobility.