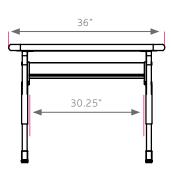

#### DIMENSIONS + FREIGHT:

| MODEL# | D"  | W"  | H"        | F.C. | CUBE | WEIGHT  |
|--------|-----|-----|-----------|------|------|---------|
| 01356  | 20" | 36" | 19" - 31" | 70   | 3.6  | 50 lbs. |
| carton | 21" | 37" | 7"        |      |      |         |

The **FRAME** is attached to the pre-drilled holes in the top with (12)  $#10 \times 3/4$ " screws through a 3"W x 18"L 14-gauge steel mounting plate. The mounting plate is welded to (2) 1" square 16-gauge steel Y-shaped tubes which are welded to a 11/4" x 2" 14-gauge vertical leg support. The legs adjust in height from 19" to 31" in 1" increments. The adjustment for each leg is secured with (2) 3 3/4" -16 x .675 allen screws. All open ends on the 16-gauge tubing will be capped with color matched plastic end caps. The bases have a color matched lockable end cap/glide combination that resists tampering. The right and left leg both include Smith System patented backpack peg allowing for either inside or outside positioning. The legs are tied together for addded strength with a 1" x 2" 14-gauge steel crossbar that supplies a rigid, long lasting piece of furniture.