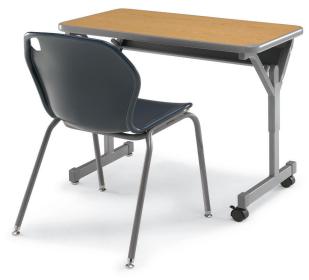

# flex student desk 20" x 36"

model #: 01368

single-student 20" x 36"

#### **OVERVIEW:**

The Flex single-student desk has an oversized work surface that accomodates laptop computers for project learning environments.

The 11/4" or 3/4" WORK SURFACE consists of a 45 lb density particle board core with a 0.030" high pressure laminated surface and a 0.020" melamine backer sheet. The edge of the work surface features a t-mold edge that is mechanically fastened to the underside of the work surface every 6 to 8 inches to assure a long lasting fit. The **TOP** is pre-drilled for ease of installation. This versatile Flex Student Desk allows for a variety of different arrangements in the classroom.

## FLEX DESK TOP & EDGE PROFILE

model #01368 (20"x36") shown in Golden Oak laminate, Platinum edge and Platinum frame; with optional wheelbarrow style 3" casters (model #17576) for mobility.