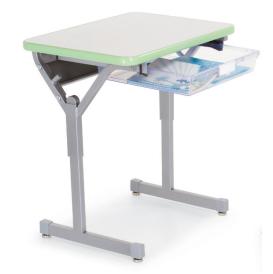

# flex student desk 24" x 27"

model #: 01370

single-student 24" x 27"

## **OVERVIEW:**

The Flex single-student desk has an oversized work surface that accomodates laptop computers for project learning environments.

The 11/4" or 3/4" **WORK SURFACE** consists of a 45 lb density particle board core with a 0.030" high pressure laminated surface and a 0.020" melamine backer sheet. The edge of the work surface features a t-mold edge that is mechanically fastened to the underside of the work surface every 6 to 8 inches to assure a long lasting fit. The **TOP** is pre-drilled for ease of installation. This versatile Flex Student Desk allows for a variety of different arrangements in the classroom.

#### FLEX DESK TOP & EDGE PROFILE

model #01360 (20"x27") single-student flex desk shown, with optional Cascade Storage tote tray w/ housing model #30926