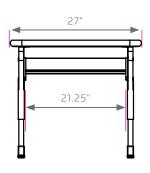

#### **DIMENSIONS + FREIGHT:**

| MODEL# | D"  | W"  | Н"        | F.C. | CUBE | WEIGHT  |
|--------|-----|-----|-----------|------|------|---------|
| 01370  | 24" | 27" | 19" - 31" | 70   | 3.1  | 46 lbs. |
| carton | 25" | 28" | 7"        |      |      |         |

# flex student desk 24" x 27"

model #: 01370

single-student 24" x 27"