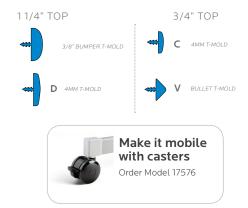

## **OVERVIEW:**

The Flex single-student desk has an oversized work surface that accomodates laptop computers for project learning environments.

The 11/4" or 3/4" **WORK SURFACE** consists of a 45 lb density particle board core with a 0.030" high pressure laminated surface and a 0.020" melamine backer sheet. The edge of the work surface features a t-mold edge that is mechanically fastened to the underside of the work surface every 6 to 8 inches to assure a long lasting fit. The **TOP** is pre-drilled for ease of installation. This versatile Flex Student Desk allows for a variety of different arrangements in the classroom.