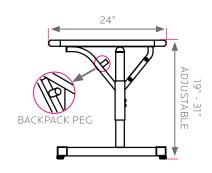

#### **DIMENSIONS + FREIGHT:**

| MODEL# | D"  | W"  | Н"        | F.C. | CUBE | WEIGHT  |
|--------|-----|-----|-----------|------|------|---------|
| 01370  | 24" | 27" | 19" - 31" | 70   | 3.1  | 46 lbs. |
| carton | 25" | 28" | 7"        |      |      |         |

The **FRAME** is attached to the pre-drilled holes in the top with (12)  $#10 \times 3/4$ " screws through a 3"W x 18"L 14-gauge steel mounting plate. The mounting plate is welded to (2) 1" square 16-gauge steel Y-shaped tubes which are welded to a 11/4" x 2" 14-gauge vertical leg support. The legs adjust in height from 19" to 31" in 1" increments. The adjustment for each leg is secured with (2) 3 3/4" -16 x .675 allen screws. All open ends on the 16-gauge tubing will be capped with color matched plastic end caps. The bases have a color matched lockable end cap/glide combination that resists tampering. The right and left leg both include Smith System patented backpack peg allowing for either inside or outside positioning. The legs are tied together for addded strength with a 1" x 2" 14-gauge steel crossbar that supplies a rigid, long lasting piece of furniture.