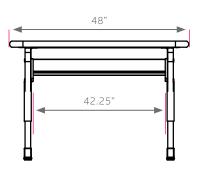

#### **DIMENSIONS + FREIGHT:**

| MODEL# | D"    | W"    | H"        | F.C. | CUBE | WEIGHT  |
|--------|-------|-------|-----------|------|------|---------|
| 01382  | 24"   | 48"   | 24" - 32" | 70   | 4.9  | 67 lbs. |
| carton | 31.5" | 49.5" | 6.625"    |      |      |         |