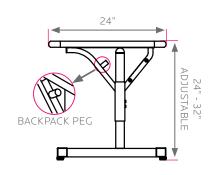

The **FRAME** is attached to the pre-drilled holes in the top with (12)  $#10 \times 3/4$ " screws through a 3"W x 18"L 14-gauge steel mounting plate. The mounting plate is welded to (2) 1" square 16-gauge steel Y-shaped tubes which are welded to a 11/4" x 2" 14-gauge vertical leg support. The legs adjust in height from 24" to 32" in 1" increments. The adjustment for each leg is secured with (2) 3 3/4" -16 x .675 allen screws. All open ends on the 16-gauge tubing will be capped with color matched plastic end caps. The bases have a color matched lockable end cap/glide combination that resists tampering. The right and left leg both include Smith System patented backpack peg allowing for either inside or outside positioning. The legs are tied together for addded strength with a 1" x 2" 14-gauge steel crossbar that supplies a rigid, long lasting piece of furniture.