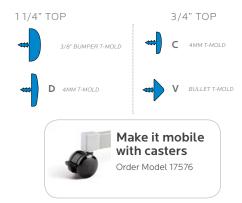

### **OVERVIEW:**

The Flex two-student desk has an oversized work surface that accomodates laptop computers for project learning environments.

The 11/4" or 3/4" WORK SURFACE consists of a 45 lb density particle board core with a 0.030" high pressure laminated surface and a 0.020" melamine backer sheet. The edge of the work surface features a t-mold edge that is mechanically fastened to the underside of the work surface every 6 to 8 inches to assure a long lasting fit. The *TOP* is pre-drilled for ease of installation. This versatile Flex Student Desk allows for a variety of different arrangements in the classroom.