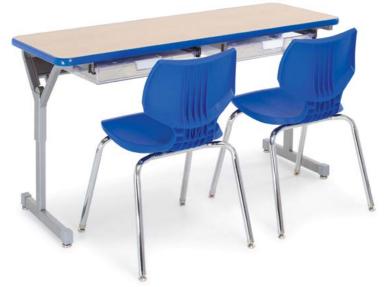

### FLEX DESK TOP & EDGE PROFILE

model #01361 20" x 60" two-student flex desk shown, with optional Cascade Storage tote tray w/ housing model #30926