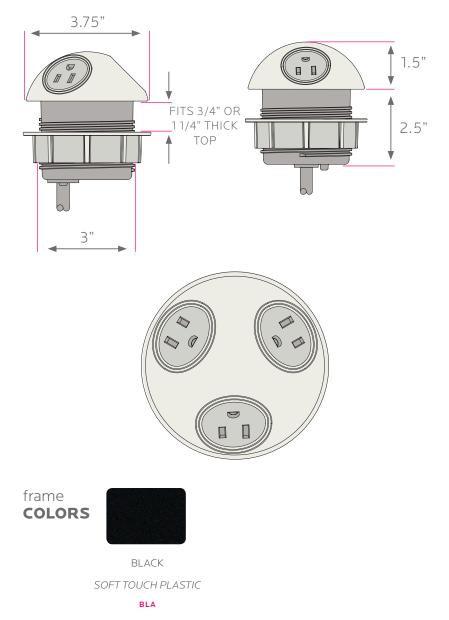

## **OVERVIEW:**

The 017078 soft touch dome power module is mounted in the work surface and features three simplex power outlets, while the 017079 soft touch dome power module features 2 simplex power outlets and a twin USB outlet for powering up in any gathering space. Install in a variety of Smith System desks and tables to create a powered common or learning space.

The power module is UL listed and CSA certified with a 10 ft 15 amp power cords. The power module comes in a black "Soft Touch Plastic."

The power unit is installed in a 3" diameter cutout in the work surfcace (location of customer's choice, please specify) and secured using a threaded ring. The housing is constructed of durable plastic and fits in 11/4" thick or 3/4" thick tops.

## DIMENSIONS:

| MODEL #                   | D"   | W"    | Н"    | F.C. | CUBE | WEIGHT |
|---------------------------|------|-------|-------|------|------|--------|
| 017078<br>3 power hemi    | 3.8" | 3.56" | 3.86" | 70   | 0.9  | 4 lbs. |
| 017079<br>2 power + 2 usb | 3.8" | 3.56" | 3.86" | 70   | 0.9  | 4 lbs. |