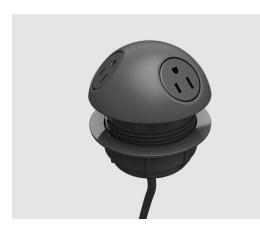

## **OVERVIEW:**

The 017078 soft touch dome power module is mounted in the work surface and features three simplex power outlets, while the 017079 soft touch dome power module features 2 simplex power outlets and a twin USB outlet for powering up in any gathering space. Install in a variety of Smith System desks and tables to create a powered common or learning space.

The power module is UL listed and CSA certified with a 10 ft 15 amp power cords. The power module comes in a black "Soft Touch Plastic."

The power unit is installed in a 3" diameter cutout in the work surfcace (location of customer's choice, please specify) and secured using a threaded ring. The housing is constructed of durable plastic and fits in 11/4" thick or 3/4" thick tops.