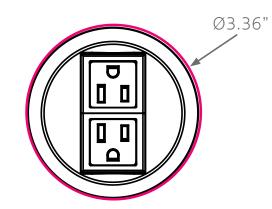

The power module features water-proof simplex outlets and can be mounted parallel to any work surface. The unit is UL listed with a standard 10 ft. 15 Amp power cord. The USB-A charging ports share a total of 1000 mA per pair, which allows charging of cell phones, tablets, e-readers, audio players and other devices that can be charged by USB. The power module is installed in a 3" diameter cutout in the work surface. The unit is constructed of durable plastic, fits in both 3/4" and 11/4" thick tops.

## DIMENSIONS:

| MODEL #                   | D"   | W"   | Η"    | F.C. | CUBE | WEIGHT |
|---------------------------|------|------|-------|------|------|--------|
| 017097<br>2 power         | 3.4" | 2.3" | 3.25" | 70   | 0.9  | 4 lbs. |
| 017098<br>1 power / 2 USB | 3.4" | 2.3" | 3.25" | 70   | 0.9  | 4 lbs. |