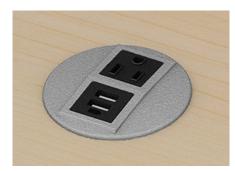

## **OVERVIEW:**

These power modules are designed to mount into the work surface of a desk or table and feature USB and power supply for powering up devices of all kinds. #017097 features 2 power outlets, while #017098 features 1 power outlet and 2 USB outlets.

The power module features water-proof simplex outlets and can be mounted parallel to any work surface. The unit is UL listed with a standard 10 ft. 15 Amp power cord. The USB-A charging ports share a total of 1000 mA per pair, which allows charging of cell phones, tablets, e-readers, audio players and other devices that can be charged by USB. The power module is installed in a 3" diameter cutout in the work surface. The unit is constructed of durable plastic, fits in both 3/4" and 11/4" thick tops.