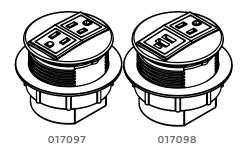

## model #: 017097 & 017098

flat round surface power modules, two power or one power + two USB

## **OVERVIEW:**

These power modules are designed to mount into the work surface of a desk or table and feature USB and power supply for powering up devices of all kinds. #017097 features 2 power outlets, while #017098 features 1 power outlet and 2 USB outlets.