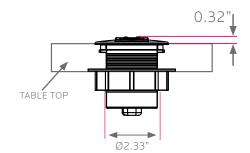

The power module features water-proof simplex outlets and can be mounted parallel to any work surface. The unit is UL listed with a standard 10 ft. 15 Amp power cord. The USB-A charging ports share a total of 1000 mA per pair, which allows charging of cell phones, tablets, e-readers, audio players and other devices that can be charged by USB. The power module is installed in a 3" diameter cutout in the work surface. The unit is constructed of durable plastic, fits in both 3/4" and 11/4" thick tops.

## DIMENSIONS:

| MODEL #                   | D"   | W"   | Η"    | F.C. | CUBE | WEIGHT |
|---------------------------|------|------|-------|------|------|--------|
| 017097<br>2 power         | 3.4" | 2.3" | 3.25" | 70   | 0.9  | 4 lbs. |
| 017098<br>1 power / 2 USB | 3.4" | 2.3" | 3.25" | 70   | 0.9  | 4 lbs. |