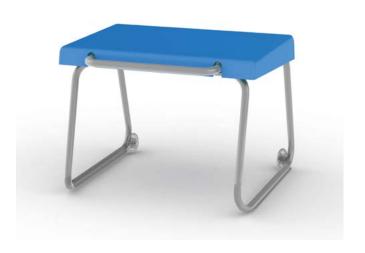

## **OVERVIEW:**

The Chat Scooter is a spin off of the Chat Chair, that provides a quick moving, reconfigurable relaxed collaborative learning environment. With a front bar handle, student's can lift the front of the scooter, while literally 'scooting' into a new position. The Chat Scooter offers excellent flexibility: integrated casters provide easy mobility. (Chat Scooter's do not gang together like the Chat Chair). Available in 15 colors with nylon or felt glides

The **SEAT** is constructed of polypropylene. The welded frame is formed from 16 gauge steel and is available in a Platinum powdercoat finish. The 2.75" casters have a full bearing center for long lasting strength and ease of movement.

model #: CH31PJPJ00

Chat Scooter, nylon glides, Poly seat in Persian Blue.