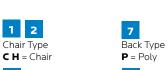

### How to read a Chat<sup>™</sup> Chair 10-digit Part Number

Here's our simple system for ordering Chat Chairs exactly the way you want them. Just decide what features and options you want, find them in the columns below and write them down in sequence.

Back Color

Choose 1 Letter

0 = No Screen 1 = Screen

9

Screen

10

Power

0 = No Power 1 = Power

See Shell Color Chart

4 = 18" scooter w/ felt glide 4

Frame Color 1 = Platinum 5

Seat Type P = Poly  $\mathbf{F} = \mathsf{Fabric}$ 

6

Seat Color

See Shell Color Chart

Choose 1 Letter