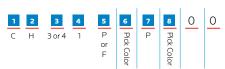

# chat scooter

model #: CH31\_P\_P\_00

### How to read a Chat<sup>™</sup> Chair 10-digit Part Number

Here's our simple system for ordering Chat Chairs exactly the way you want them. Just decide what features and options you want, find them in the columns below and write them down in sequence.

Back Color

Choose 1 Letter

0 = No Screen 1 = Screen

9

Screen

10

Power

0 = No Power 1 = Power

See Shell Color Chart

4 = 18" scooter w/ felt glide 4

Frame Color 1 = Platinum 5

Seat Type P = Poly  $\mathbf{F} = \mathsf{Fabric}$ 

6

Seat Color

See Shell Color Chart

Choose 1 Letter