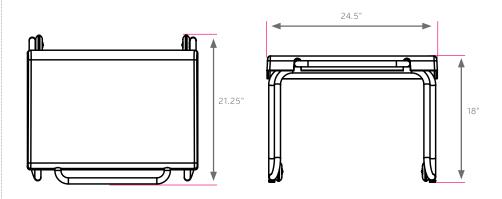

### **DIMENSIONS + FREIGHT:**

| MODEL#                    | D"    | W"    | Н"  | F.C. | CUBE | WEIGHT  |
|---------------------------|-------|-------|-----|------|------|---------|
| CH31_P_P_0<br>nylon glide | 24"   | 24.5" | 18" | 125  |      | 18 lbs. |
| CH41_P_P_0<br>felt glide  | 24"   | 24.5" | 18" | 125  |      | 18 lbs. |
| carton                    | 31.5" | 26"   | 40" |      |      |         |