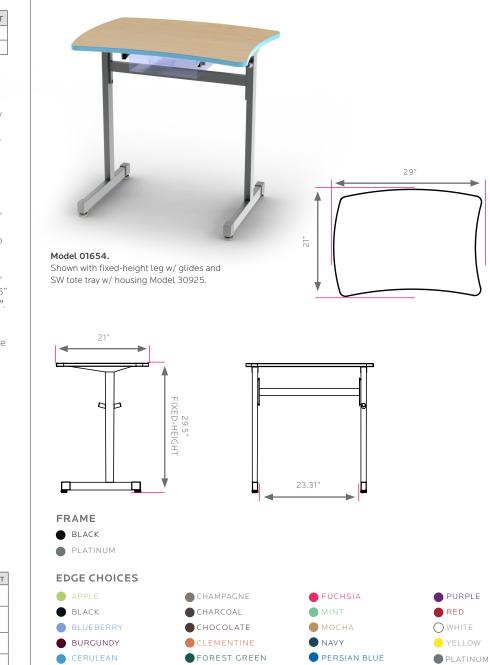

# silhouette curve

29.5" fixed-height w/ glide

model #: 01654

## DIMENSIONS + FREIGHT:

| MODEL # | D"  | W"  | Η"    | F.C. | CUBE | WEIGHT  |
|---------|-----|-----|-------|------|------|---------|
| 01654   | 21" | 29" | 29.5" | 70   | 1.2  | 36 lbs. |
| carton  | 24" | 34" | 7"    |      |      |         |

## **OVERVIEW:**

Shipped ready to assemble, these desks have a heavy-duty work surface that won't sag under heavy books or equipment. The Silhouette Curve Desk is great for rows, pairs, or collaborative pods for learning in groups.

The **WORK SURFACE** consists of a 45 lb density particle board core with a .030" high pressure laminated surface and a .020" melamine backer sheet. The edge of the work surface features 3/8" bumper edge molding that is fastened every 6 to 8 inches to assure a long lasting fit. The frame is attached to the pre-drilled holes in the top with (6) #10 screws through a 1" x 1.75" 18-gauge steel channel. The mounting channel is welded to a 1" x 2" rectangular 16-gauge steel tube leg. The leg inserts are 1" x 1.75" 16-gauge steel tube and are *fixed in height at 29.5"*. Model 01654 comes standard with a lockable endcap/*glide* combination. The legs are tied together for added strength with a 1" x 2" 16-gauge steel tube stretcher bar and (4) bolts.

## **OPTIONAL ACCESSORIES**

| MODEL # |                       | D"    | W"    | Η"   | F.C. | CUBE | WEIGHT  |
|---------|-----------------------|-------|-------|------|------|------|---------|
| 17190   | steel<br>bookbox      | 15"   | 20"   | 4"   | 70   | 3.0  | 8 lbs.  |
| 17200   | wire book-<br>basket  | 15"   | 18"   | 3.5" | 70   | 3.0  | 5 lbs.  |
| 30925   | SW tray w/<br>housing | 16.8" | 13.5" | 3"   | 70   | 1.2  | 8 lbs.  |
| 30926   | EW tray w/<br>housing | 16.8" | 19.6" | 3"   | 70   | 1.2  | 10 lbs. |