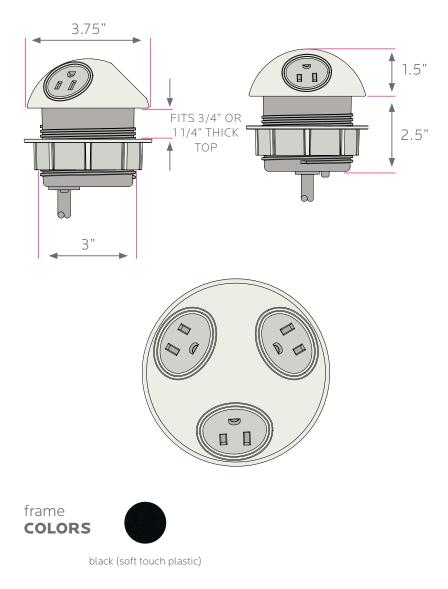

The power module is UL listed and CSA certified with a 10 ft 15 amp power cords. The power module comes in a black "Soft Touch Plastic."

The power unit is installed in a 3" diameter cutout in the work surfcace (location of customer's choice, please specify) and secured using a threaded ring. The housing is constructed of durable plastic and fits in 11/4" thick or 3/4" thick tops.

## **DIMENSIONS:**

| MODEL #                   | D"   | W"    | Η"    | F.C. | CUBE | WEIGHT |
|---------------------------|------|-------|-------|------|------|--------|
| 017078<br>3 power hemi    | 3.8" | 3.56" | 3.86" | 70   | 0.9  | 4 lbs. |
| 017079<br>2 power + 2 usb | 3.8" | 3.56" | 3.86" | 70   | 0.9  | 4 lbs. |