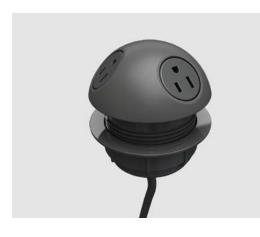

## **OVERVIEW:**

The 017078 soft touch dome power module is mounted in the work surface and features three simplex power outlets, while the 017079 soft touch dome power module features 2 simplex power outlets and a twin USB outlet for powering up in any gathering space. Install in a variety of Smith System desks and tables to create a powered common or learning space.

The power module is UL listed and CSA certified with a 10 ft 15 amp power cords. The power module comes in a black "Soft Touch Plastic."

The power unit is installed in a 3" diameter cutout in the work surfcace (location of customer's choice, please specify) and secured using a threaded ring. The housing is constructed of durable plastic and fits in 11/4" thick or 3/4" thick tops.