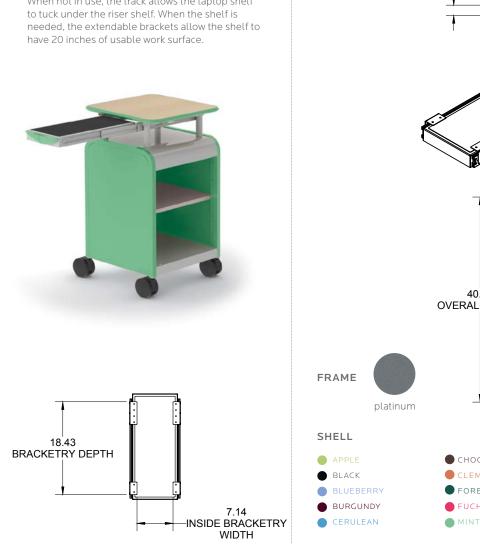

When not in use, the track allows the laptop shelf

SMITHSYSTEM

## MATERIALS:

The shelf is made from 18-gauge steel and mounts to the underside of the Cascade™ riser shelf. Mounting is secured with four attachd 14-gauge steel, chrome plated brackets. The Shelf has a closed-cell foam pad surface, providing a soft resting place for a laptop. Also this foam pad surface will not absorb water.