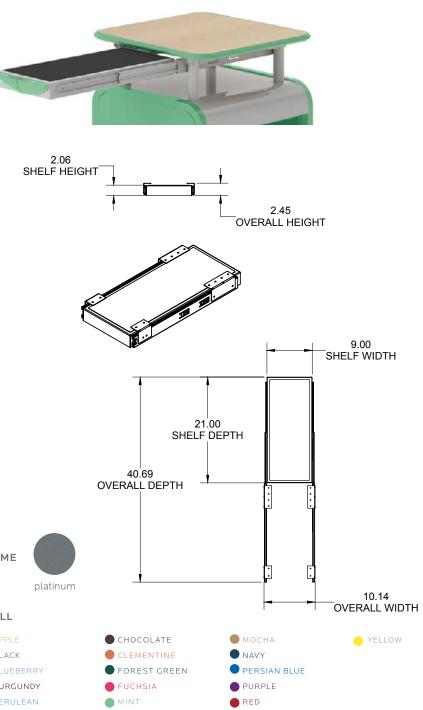

## **OVERVIEW:**

The optional Cascade™ laptop shelf, Model 17670 is a great add-on to any Cascade<sup>™</sup> unit equipped with a riser shelf. Easily access the shelf by pulling the handles and revealing 20 inches of travel outward.

## MATERIALS:

The shelf is made from 18-gauge steel and mounts to the underside of the Cascade™ riser shelf. Mounting is secured with four attachd 14-gauge steel, chrome plated brackets. The Shelf has a closed-cell foam pad surface, providing a soft resting place for a laptop. Also this foam pad surface will not absorb water.