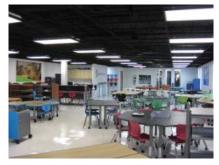

#### Space Overview

- 112,509 Square Feet
- Lease Expiration December 31, 2019
- 6 Dock Doors
- Ceiling Height 20'0"
- Office/Showroom Space +/- 3,500 SF
- Coffee Bar in Office Space
- Break Room in Warehouse
- Shipping and Receiving Office