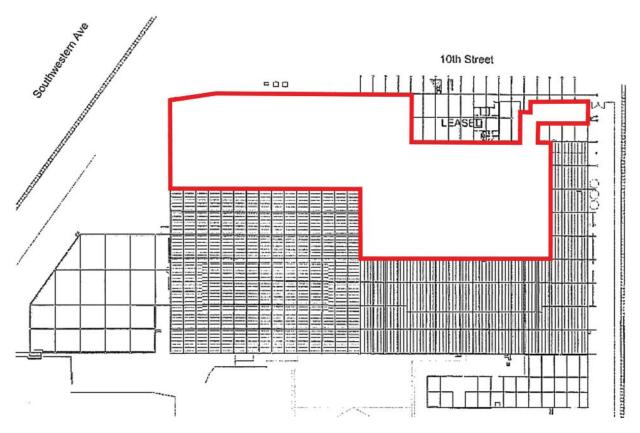

#### Space Overview

- 112,509 Square Feet
- Lease Expiration December 31, 2019
- 6 Dock Doors
- Ceiling Height 20'0"
- Office/Showroom Space +/- 3,500 SF
- Coffee Bar in Office Space
- Break Room in Warehouse
- Shipping and Receiving Office

## Approximately 112,509 SF

Andy Goldston

Advisor
direct 214.420.3168
mobile 469.500.9693
agoldston@citadelpartnersus.com

Scott M. Jessen, SIOR, CCIM Managing Partner direct 972.980.2825 mobile 214.914.4068 sjessen@citadelpartnersus.com Scott A. Morse, SIOR, CCIM Managing Partner direct 972.980.2802 mobile 214.215.3174 smorse@citadelpartnersus.com Citadel Partners, LLC. 15770 N Dallas Parkway Suite 950 Dallas, TX 75248 *main 972.980.2800*