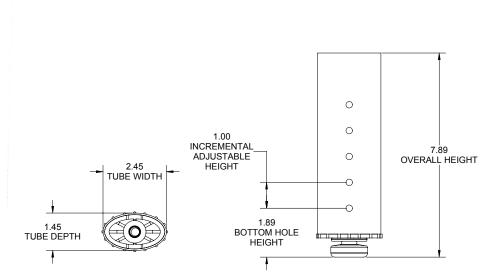

## **DIMENSIONS & FREIGHT:**

| MODEL# | D"  | W"  | Н"    | F.C. | WEIGHT |
|--------|-----|-----|-------|------|--------|
| 77159  | 1.5 | 2.5 | 17-21 | 70   | 4 lbs. |

## OVERVIEW:

The Interchange Low-Range Leg Inserts are a great addition to many Smith System tables. Great for Early Childhood applications like Interchange Activity Tables.

With adjustability from 17" - 21" in height, the low-range inserts are extremely versatile. With adjustability down to 17" work surface height, the low-range insert will accomodate our 8", 10", 12" and 14" Flavors chairs. Adjust in 1" increments with a single hex screw per leg.