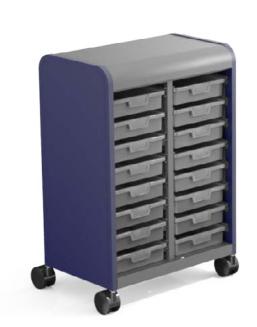

# cascade mid-cabinet

model #: 510016000P\_

mid-cabinet w/ SW totes

#### OVERVIEW:

The Cascade series provides storage for a wide variety of items. The Mid-Cabinet is a medium width, medium height cabinet in the Cascade grouping, measuring in at 43 5/16" tall, 28 5/8" wide and 19" deep.

### mid-cabinet w/ SW totes

| DESCRIPTION                                   | D"                                                                                                                                                                                                                                                                                                                                                                                                                                                                                   | W"                                                                                                                                                                                                                                                                                                                                                                                                                                                                                                                                                                                                                                                                                                            | H"                                                                                                                                                                                                                                                                                                                                                                                                                                                                                                                                                                                                                                                                                                                                                                                                                                                                            | F.C.                                                                                                                                                                                                                                                                                                                                                                                                                                                                                                                                                                                                                                                                                                                                                                                                                                                                                                                                                 | WT.                                                                                                                                                                                                                                                                                                                                                                                                                                                                                                                                                                                                                                                                                                                                                                                                                                                                                                                                                                                                                                                                                        |
|-----------------------------------------------|--------------------------------------------------------------------------------------------------------------------------------------------------------------------------------------------------------------------------------------------------------------------------------------------------------------------------------------------------------------------------------------------------------------------------------------------------------------------------------------|---------------------------------------------------------------------------------------------------------------------------------------------------------------------------------------------------------------------------------------------------------------------------------------------------------------------------------------------------------------------------------------------------------------------------------------------------------------------------------------------------------------------------------------------------------------------------------------------------------------------------------------------------------------------------------------------------------------|-------------------------------------------------------------------------------------------------------------------------------------------------------------------------------------------------------------------------------------------------------------------------------------------------------------------------------------------------------------------------------------------------------------------------------------------------------------------------------------------------------------------------------------------------------------------------------------------------------------------------------------------------------------------------------------------------------------------------------------------------------------------------------------------------------------------------------------------------------------------------------|------------------------------------------------------------------------------------------------------------------------------------------------------------------------------------------------------------------------------------------------------------------------------------------------------------------------------------------------------------------------------------------------------------------------------------------------------------------------------------------------------------------------------------------------------------------------------------------------------------------------------------------------------------------------------------------------------------------------------------------------------------------------------------------------------------------------------------------------------------------------------------------------------------------------------------------------------|--------------------------------------------------------------------------------------------------------------------------------------------------------------------------------------------------------------------------------------------------------------------------------------------------------------------------------------------------------------------------------------------------------------------------------------------------------------------------------------------------------------------------------------------------------------------------------------------------------------------------------------------------------------------------------------------------------------------------------------------------------------------------------------------------------------------------------------------------------------------------------------------------------------------------------------------------------------------------------------------------------------------------------------------------------------------------------------------|
| tes                                           |                                                                                                                                                                                                                                                                                                                                                                                                                                                                                      |                                                                                                                                                                                                                                                                                                                                                                                                                                                                                                                                                                                                                                                                                                               |                                                                                                                                                                                                                                                                                                                                                                                                                                                                                                                                                                                                                                                                                                                                                                                                                                                                               |                                                                                                                                                                                                                                                                                                                                                                                                                                                                                                                                                                                                                                                                                                                                                                                                                                                                                                                                                      |                                                                                                                                                                                                                                                                                                                                                                                                                                                                                                                                                                                                                                                                                                                                                                                                                                                                                                                                                                                                                                                                                            |
| Open w/sixteen 3" SW totes                    | 19                                                                                                                                                                                                                                                                                                                                                                                                                                                                                   | 29                                                                                                                                                                                                                                                                                                                                                                                                                                                                                                                                                                                                                                                                                                            | 43.3                                                                                                                                                                                                                                                                                                                                                                                                                                                                                                                                                                                                                                                                                                                                                                                                                                                                          | 100                                                                                                                                                                                                                                                                                                                                                                                                                                                                                                                                                                                                                                                                                                                                                                                                                                                                                                                                                  | 97                                                                                                                                                                                                                                                                                                                                                                                                                                                                                                                                                                                                                                                                                                                                                                                                                                                                                                                                                                                                                                                                                         |
| Doors w/sixteen 3" SW totes                   | 19                                                                                                                                                                                                                                                                                                                                                                                                                                                                                   | 29                                                                                                                                                                                                                                                                                                                                                                                                                                                                                                                                                                                                                                                                                                            | 43.3                                                                                                                                                                                                                                                                                                                                                                                                                                                                                                                                                                                                                                                                                                                                                                                                                                                                          | 100                                                                                                                                                                                                                                                                                                                                                                                                                                                                                                                                                                                                                                                                                                                                                                                                                                                                                                                                                  | 113                                                                                                                                                                                                                                                                                                                                                                                                                                                                                                                                                                                                                                                                                                                                                                                                                                                                                                                                                                                                                                                                                        |
| Open w/sixteen 3" SW totes & riser            | 19                                                                                                                                                                                                                                                                                                                                                                                                                                                                                   | 29                                                                                                                                                                                                                                                                                                                                                                                                                                                                                                                                                                                                                                                                                                            | 50                                                                                                                                                                                                                                                                                                                                                                                                                                                                                                                                                                                                                                                                                                                                                                                                                                                                            | 100                                                                                                                                                                                                                                                                                                                                                                                                                                                                                                                                                                                                                                                                                                                                                                                                                                                                                                                                                  | 117                                                                                                                                                                                                                                                                                                                                                                                                                                                                                                                                                                                                                                                                                                                                                                                                                                                                                                                                                                                                                                                                                        |
| Doors w/sixteen 3" SW totes & riser           | 19                                                                                                                                                                                                                                                                                                                                                                                                                                                                                   | 29                                                                                                                                                                                                                                                                                                                                                                                                                                                                                                                                                                                                                                                                                                            | 50                                                                                                                                                                                                                                                                                                                                                                                                                                                                                                                                                                                                                                                                                                                                                                                                                                                                            | 100                                                                                                                                                                                                                                                                                                                                                                                                                                                                                                                                                                                                                                                                                                                                                                                                                                                                                                                                                  | 123                                                                                                                                                                                                                                                                                                                                                                                                                                                                                                                                                                                                                                                                                                                                                                                                                                                                                                                                                                                                                                                                                        |
| Open w/eight 3" and four 6" SW totes          | 19                                                                                                                                                                                                                                                                                                                                                                                                                                                                                   | 29                                                                                                                                                                                                                                                                                                                                                                                                                                                                                                                                                                                                                                                                                                            | 43.3                                                                                                                                                                                                                                                                                                                                                                                                                                                                                                                                                                                                                                                                                                                                                                                                                                                                          | 100                                                                                                                                                                                                                                                                                                                                                                                                                                                                                                                                                                                                                                                                                                                                                                                                                                                                                                                                                  | 95                                                                                                                                                                                                                                                                                                                                                                                                                                                                                                                                                                                                                                                                                                                                                                                                                                                                                                                                                                                                                                                                                         |
| Doors w/eight 3" and four 6" SW totes         | 19                                                                                                                                                                                                                                                                                                                                                                                                                                                                                   | 29                                                                                                                                                                                                                                                                                                                                                                                                                                                                                                                                                                                                                                                                                                            | 43.3                                                                                                                                                                                                                                                                                                                                                                                                                                                                                                                                                                                                                                                                                                                                                                                                                                                                          | 100                                                                                                                                                                                                                                                                                                                                                                                                                                                                                                                                                                                                                                                                                                                                                                                                                                                                                                                                                  | 111                                                                                                                                                                                                                                                                                                                                                                                                                                                                                                                                                                                                                                                                                                                                                                                                                                                                                                                                                                                                                                                                                        |
| Open w/eight 3" and four 6" SW totes & riser  | 19                                                                                                                                                                                                                                                                                                                                                                                                                                                                                   | 29                                                                                                                                                                                                                                                                                                                                                                                                                                                                                                                                                                                                                                                                                                            | 50                                                                                                                                                                                                                                                                                                                                                                                                                                                                                                                                                                                                                                                                                                                                                                                                                                                                            | 100                                                                                                                                                                                                                                                                                                                                                                                                                                                                                                                                                                                                                                                                                                                                                                                                                                                                                                                                                  | 115                                                                                                                                                                                                                                                                                                                                                                                                                                                                                                                                                                                                                                                                                                                                                                                                                                                                                                                                                                                                                                                                                        |
| Doors w/eight 3" and four 6" SW totes & riser | 19                                                                                                                                                                                                                                                                                                                                                                                                                                                                                   | 29                                                                                                                                                                                                                                                                                                                                                                                                                                                                                                                                                                                                                                                                                                            | 50                                                                                                                                                                                                                                                                                                                                                                                                                                                                                                                                                                                                                                                                                                                                                                                                                                                                            | 100                                                                                                                                                                                                                                                                                                                                                                                                                                                                                                                                                                                                                                                                                                                                                                                                                                                                                                                                                  | 121                                                                                                                                                                                                                                                                                                                                                                                                                                                                                                                                                                                                                                                                                                                                                                                                                                                                                                                                                                                                                                                                                        |
| Open w/eight 6" SW totes                      | 19                                                                                                                                                                                                                                                                                                                                                                                                                                                                                   | 29                                                                                                                                                                                                                                                                                                                                                                                                                                                                                                                                                                                                                                                                                                            | 43.3                                                                                                                                                                                                                                                                                                                                                                                                                                                                                                                                                                                                                                                                                                                                                                                                                                                                          | 100                                                                                                                                                                                                                                                                                                                                                                                                                                                                                                                                                                                                                                                                                                                                                                                                                                                                                                                                                  | 95                                                                                                                                                                                                                                                                                                                                                                                                                                                                                                                                                                                                                                                                                                                                                                                                                                                                                                                                                                                                                                                                                         |
| Doors w/eight 6" SW totes                     | 19                                                                                                                                                                                                                                                                                                                                                                                                                                                                                   | 29                                                                                                                                                                                                                                                                                                                                                                                                                                                                                                                                                                                                                                                                                                            | 43.3                                                                                                                                                                                                                                                                                                                                                                                                                                                                                                                                                                                                                                                                                                                                                                                                                                                                          | 100                                                                                                                                                                                                                                                                                                                                                                                                                                                                                                                                                                                                                                                                                                                                                                                                                                                                                                                                                  | 111                                                                                                                                                                                                                                                                                                                                                                                                                                                                                                                                                                                                                                                                                                                                                                                                                                                                                                                                                                                                                                                                                        |
| Open w/eight 6" SW totes & riser              | 19                                                                                                                                                                                                                                                                                                                                                                                                                                                                                   | 29                                                                                                                                                                                                                                                                                                                                                                                                                                                                                                                                                                                                                                                                                                            | 50                                                                                                                                                                                                                                                                                                                                                                                                                                                                                                                                                                                                                                                                                                                                                                                                                                                                            | 100                                                                                                                                                                                                                                                                                                                                                                                                                                                                                                                                                                                                                                                                                                                                                                                                                                                                                                                                                  | 115                                                                                                                                                                                                                                                                                                                                                                                                                                                                                                                                                                                                                                                                                                                                                                                                                                                                                                                                                                                                                                                                                        |
| Doors w/eight 6" SW totes & riser             | 19                                                                                                                                                                                                                                                                                                                                                                                                                                                                                   | 29                                                                                                                                                                                                                                                                                                                                                                                                                                                                                                                                                                                                                                                                                                            | 50                                                                                                                                                                                                                                                                                                                                                                                                                                                                                                                                                                                                                                                                                                                                                                                                                                                                            | 100                                                                                                                                                                                                                                                                                                                                                                                                                                                                                                                                                                                                                                                                                                                                                                                                                                                                                                                                                  | 121                                                                                                                                                                                                                                                                                                                                                                                                                                                                                                                                                                                                                                                                                                                                                                                                                                                                                                                                                                                                                                                                                        |
| pallet dimensions                             | 26                                                                                                                                                                                                                                                                                                                                                                                                                                                                                   | 34                                                                                                                                                                                                                                                                                                                                                                                                                                                                                                                                                                                                                                                                                                            | 43.9                                                                                                                                                                                                                                                                                                                                                                                                                                                                                                                                                                                                                                                                                                                                                                                                                                                                          |                                                                                                                                                                                                                                                                                                                                                                                                                                                                                                                                                                                                                                                                                                                                                                                                                                                                                                                                                      |                                                                                                                                                                                                                                                                                                                                                                                                                                                                                                                                                                                                                                                                                                                                                                                                                                                                                                                                                                                                                                                                                            |
|                                               | Open w/sixteen 3" SW totes Doors w/sixteen 3" SW totes Open w/sixteen 3" SW totes & riser Doors w/sixteen 3" SW totes & riser Open w/eight 3" and four 6" SW totes Doors w/eight 3" and four 6" SW totes Open w/eight 3" and four 6" SW totes & riser Doors w/eight 3" and four 6" SW totes & riser Open w/eight 6" SW totes Doors w/eight 6" SW totes Open w/eight 6" SW totes Open w/eight 6" SW totes & riser Doors w/eight 6" SW totes & riser Doors w/eight 6" SW totes & riser | Open w/sixteen 3" SW totes         19           Doors w/sixteen 3" SW totes         19           Open w/sixteen 3" SW totes & riser         19           Doors w/sixteen 3" SW totes & riser         19           Open w/eight 3" and four 6" SW totes         19           Doors w/eight 3" and four 6" SW totes         19           Open w/eight 3" and four 6" SW totes & riser         19           Doors w/eight 6" SW totes         19           Open w/eight 6" SW totes         19           Open w/eight 6" SW totes         19           Open w/eight 6" SW totes & riser         19           Doors w/eight 6" SW totes & riser         19           Doors w/eight 6" SW totes & riser         19 | Open w/sixteen 3" SW totes         19         29           Doors w/sixteen 3" SW totes         19         29           Open w/sixteen 3" SW totes & riser         19         29           Doors w/sixteen 3" SW totes & riser         19         29           Open w/eight 3" and four 6" SW totes         19         29           Doors w/eight 3" and four 6" SW totes & riser         19         29           Doors w/eight 3" and four 6" SW totes & riser         19         29           Open w/eight 6" SW totes         19         29           Doors w/eight 6" SW totes         19         29           Open w/eight 6" SW totes & riser         19         29           Open w/eight 6" SW totes & riser         19         29           Doors w/eight 6" SW totes & riser         19         29           Doors w/eight 6" SW totes & riser         19         29 | Open w/sixteen 3" SW totes         19         29         43.3           Doors w/sixteen 3" SW totes         19         29         43.3           Open w/sixteen 3" SW totes & riser         19         29         50           Doors w/sixteen 3" SW totes & riser         19         29         50           Open w/eight 3" and four 6" SW totes         19         29         43.3           Doors w/eight 3" and four 6" SW totes         19         29         43.3           Open w/eight 3" and four 6" SW totes & riser         19         29         50           Doors w/eight 6" SW totes         19         29         43.3           Doors w/eight 6" SW totes         19         29         43.3           Open w/eight 6" SW totes & riser         19         29         50           Doors w/eight 6" SW totes & riser         19         29         50           Doors w/eight 6" SW totes & riser         19         29         50 | Open w/sixteen 3" SW totes         19         29         43.3         100           Doors w/sixteen 3" SW totes         19         29         43.3         100           Open w/sixteen 3" SW totes & riser         19         29         50         100           Doors w/sixteen 3" SW totes & riser         19         29         50         100           Open w/eight 3" and four 6" SW totes         19         29         43.3         100           Open w/eight 3" and four 6" SW totes & riser         19         29         50         100           Doors w/eight 3" and four 6" SW totes & riser         19         29         50         100           Open w/eight 6" SW totes         19         29         43.3         100           Open w/eight 6" SW totes         19         29         43.3         100           Open w/eight 6" SW totes         19         29         43.3         100           Open w/eight 6" SW totes         19         29         43.3         100           Open w/eight 6" SW totes & riser         19         29         50         100 |