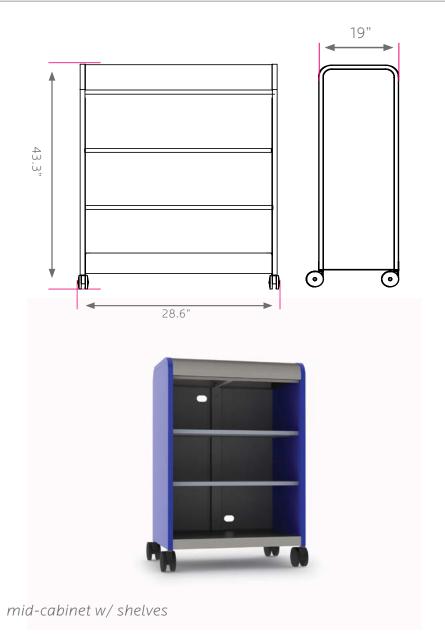

# cascade mid-cabinet

model #: 511000000P\_

mid-cabinet w/ shelves

#### OVERVIEW:

The Cascade series provides storage for a wide variety of items. The Mid-Cabinet is a medium width, medium height cabinet in the Cascade grouping, measuring in at 43 5/16" tall, 28 5/8" wide and 19" deep.

#### MATERIALS:

The **END PANELS** are made of 18-gauge 1" square tubing, welded flush to an 18-gauge end panel. The inside of each end panel is reinforced by 22-gauge hat channels. These hat channels are dual purpose: added strength and for tote rail shelf mounting. The dome top is 18-gauge formed and welded construction, bolted to each end panel and rear panel with a total of 10 machine screw fasteners. The base is a durable 18-gauge steel construction formed and welded to support the entire weight of the unit squarely. Underneath is a heavy welded hat channel reinforcement. The base shelf is attached to both end panels using 4 machine screw fasteners. The Rear Panel is 18-gauge steel reinforced with up to three vertical hat channels. Two grommet holes (a lower and upper) are punched for convenient wire management and electronic storage. Casters are 4" in diameter, with 2 locking. Optional glides are 3/8" threaded stem.

| MODEL       | DESCRIPTION             | D" | W" | Н"   | F.C. | WT. |
|-------------|-------------------------|----|----|------|------|-----|
| Shelves     |                         |    |    |      |      |     |
| 511000000P_ | Open w/shelves          | 19 | 29 | 43.3 | 100  | 81  |
| 521000000P_ | Doors w/shelves         | 19 | 29 | 43.3 | 100  | 97  |
| 511V00000P  | Open w/shelves & riser  | 19 | 29 | 50   | 100  | 101 |
| 521V00000P  | Doors w/shelves & riser | 19 | 29 | 50   | 100  | 117 |