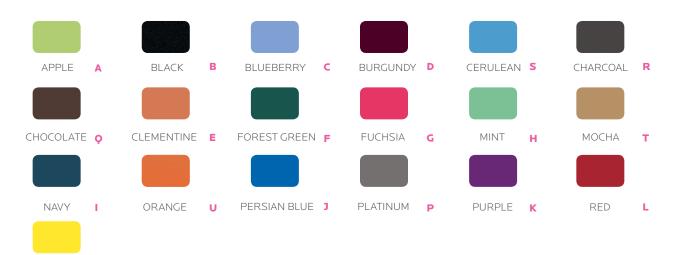

Suggested Standard Laminates:



ASIAN NIGHT 7949-60 ANG



BUKA BARK 7982-60 BBK



BOARDWALK OAK 7983-60 BWK



PALISADES OAK 7987-60 PSO



PEWTER MESH 4878-60 PEW



FLAX LINEN 4990-60 FLL



CLASSIC LINEN 4943-60



MISSION MAPLE 7990-60 MIM



HIGH RISE 4996-60



NEW AGE OAK 7938-60 NEW

## Classic Standard Laminates:



WILD CHERRY 7054-60

YELLOW



GREY NEBULA 4622-60



FUSION MAPLE 7909-60

All 13 of the standard laminates are -60 finish, if you need to match a laminate from a previous year, please let us know on your order (example Pewter Mesh 4878-38, our standard is -60).

When the WilsonArt Laminate code includes a "Y", "K", "-12" "-78", "Aeon" etc, these are special laminates with an upcharge, even when it contains -38 or -60.

# Cascade End Panel and Edge Color Options